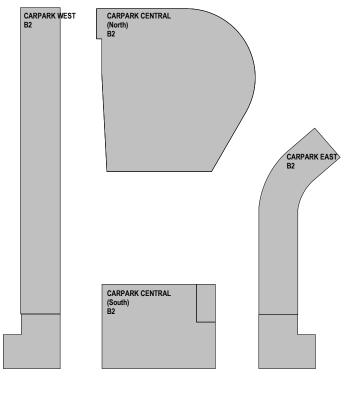

1 CAR PARKING - LEVEL B1

| PARKING                     | GBA (m2) | Level | GBA (m2) |       | CARS @ 40m2 | APARTMENTS | CARS / APARTMENT |
|-----------------------------|----------|-------|----------|-------|-------------|------------|------------------|
| CARPARK CENTRAL (North End) | 4284     | B1    |          |       |             |            |                  |
| CARPARK CENTRAL (North End) | 6220     | B2    |          |       |             |            |                  |
| CARPARK CENTRAL (South End) | 2476     | B1    |          |       |             |            |                  |
| CARPARK CENTRAL (South End) | 2676     | B2    | CENTRAL  | 15656 | 391         | 225        | 1.7              |
| CARPARK EAST (North End)    | 2075     | B1    |          |       |             |            |                  |
| CARPARK EAST (North End)    | 2075     | B2    |          |       |             |            |                  |
| CARPARK EAST (South End)    | 760      | B1    |          |       |             |            |                  |
| CARPARK EAST (South End)    | 760      | B2    | EAST     | 5671  | 142         | 84         | 1.7              |
| CARPARK WEST (North End)    | 3402     | B1    |          |       |             |            |                  |
| CARPARK WEST (North End)    | 3402     | B2    |          |       |             |            |                  |
| CARPARK WEST (South End)    | 766      | B1    |          |       |             |            |                  |
| CARPARK WEST (South End)    | 766      | B2    | WEST     | 8336  | 208         | 86         | 2.4              |
| TOTALS                      | 29662    |       |          | 29662 | 742         | 395        | 1.9              |