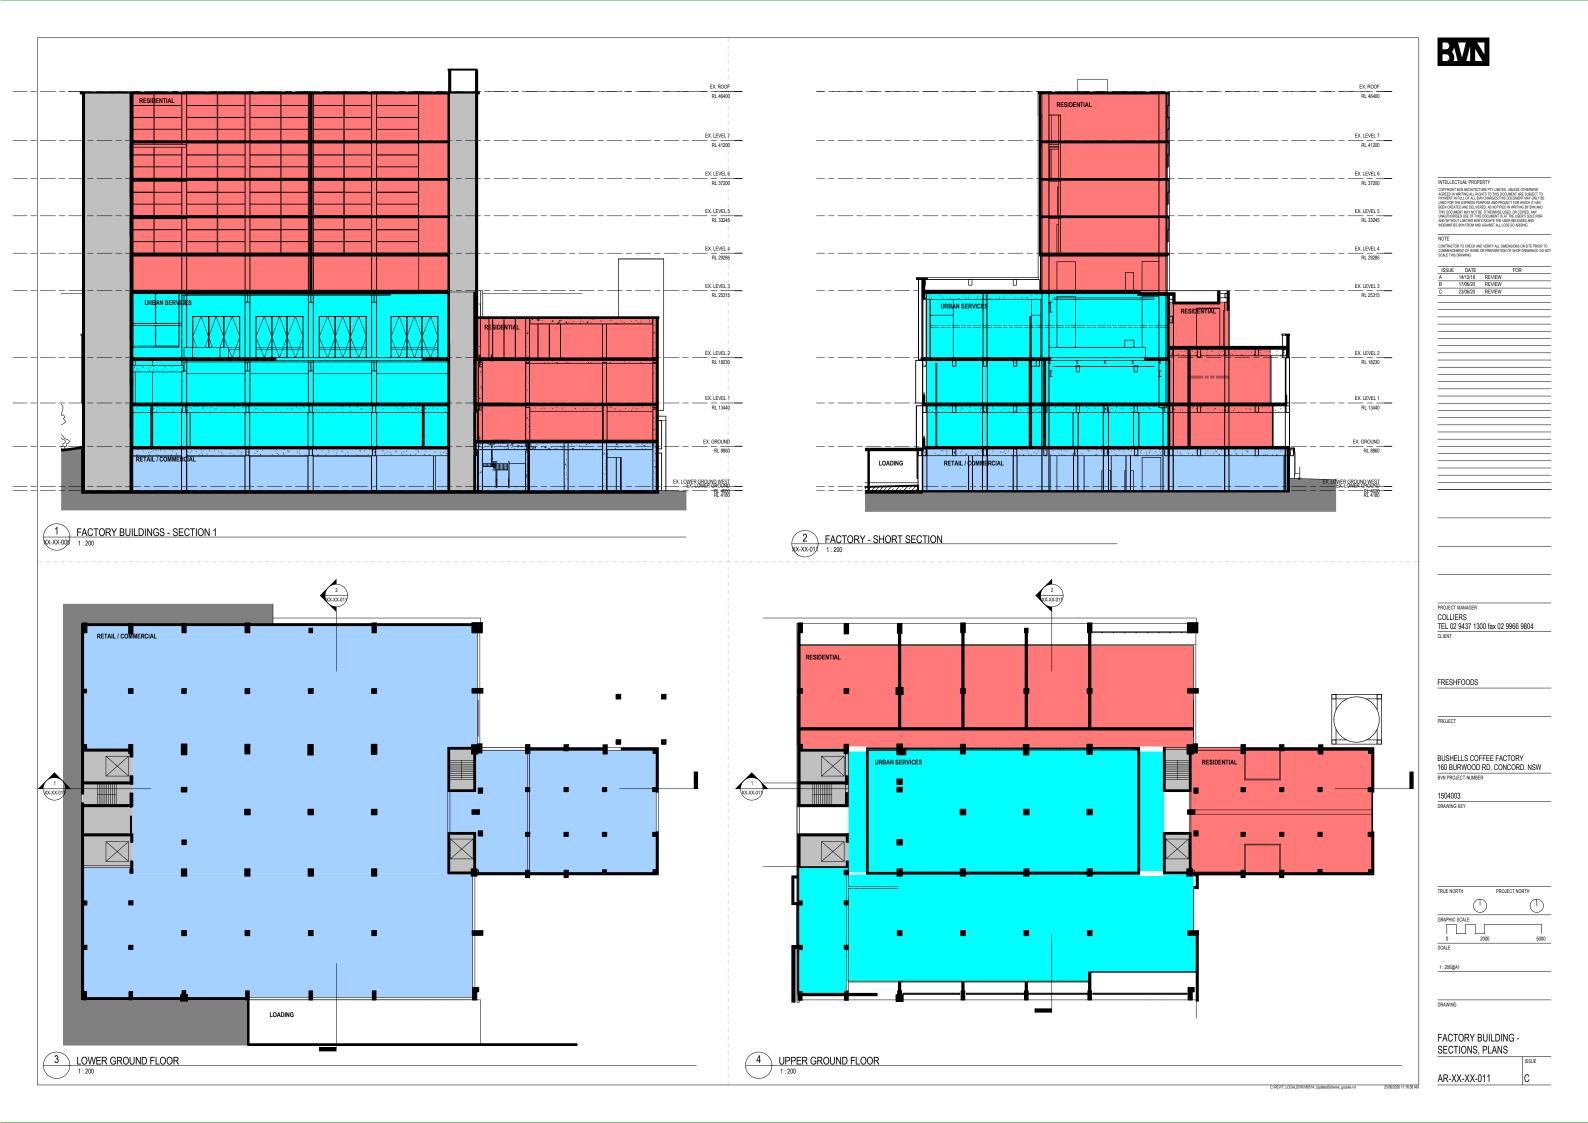

| BUILDING<br>NUMBER | GBA (m2)                                   | GFA (m2)                                              | Efficiency | Apartments | Commercial<br>Retail GFA          | Urban<br>Services GFA          |
|--------------------|--------------------------------------------|-------------------------------------------------------|------------|------------|-----------------------------------|--------------------------------|
| C1                 | 2016.02                                    | 1653.14                                               | 82%        | 15         |                                   |                                |
| C2                 | 2886.68                                    | 2367.08                                               | 82%        | 25         |                                   |                                |
| СЗ                 | 2825.49                                    | 2316.90                                               | 82%        | 16         | 758.49                            |                                |
| C4                 | 4821.18                                    | 3953.37                                               | 82%        | 30         | 983.03                            |                                |
| C5                 | 6642.07                                    | 5512.92                                               | 83%        | 52         |                                   |                                |
| C5a                | 340.10                                     | 278.88                                                | 82%        | 3          |                                   |                                |
| C6                 | 10299.00                                   | 8917.80                                               | varies     | 38         | 1604.57                           | 2927.                          |
| <b>C7</b>          | 1600.00                                    | 1312.00                                               | 82%        | 9          | 630.00                            |                                |
| C8                 | 3213.22                                    | 2634.84                                               | 82%        | 25         | 630.00                            |                                |
| С9                 | 3155.78                                    | 2493.07                                               | 79%        | 12         | 1328.20                           |                                |
| E2                 | 6517.31                                    | 5344.19                                               | 82%        | 47         | 722.93                            |                                |
| E3                 | 3865.63                                    | 3169.82                                               | 82%        | 31         | 420.72                            |                                |
| E4                 | 1380.00                                    | 1090.20                                               | 79%        | 6          |                                   |                                |
| W1                 | 2184.49                                    | 1791.28                                               | 82%        | 20         |                                   |                                |
| W2                 | 2184.49                                    | 1791.28                                               | 82%        | 20         |                                   |                                |
| W3                 | 2184.49                                    | 1791.28                                               | 82%        | 20         |                                   |                                |
| W4                 | 2184.49                                    | 1791.28                                               | 82%        | 20         |                                   |                                |
| W5                 | 1380.00                                    | 1090.20                                               | 79%        | 6          |                                   |                                |
| TOTALS             | 59680.44<br>Including<br>Commercial/Retail | 49299.53 Including Commercial/Retail & Urban Services |            | 395        | 7077.94<br>Included in<br>GFA,GBA | 2927.7<br>Included i<br>GFA,GB |

|                        | BUILDII                | NG AREAS   |          |
|------------------------|------------------------|------------|----------|
| Usage                  | GBA (m2)               | Apartments | Level    |
| C1                     |                        |            |          |
| Residential            | 403.20 m <sup>2</sup>  | 3          | Level 00 |
| Residential            | 403.20 m²              | 3          | Level 01 |
| Residential            | 403.20 m²              | 3          | Level 02 |
| Residential            | 403.20 m <sup>2</sup>  | 3          | Level 03 |
| Residential            | 403.20 m²              | 3          | Level 04 |
|                        | 2016.02 m²             | •          | •        |
| C2                     |                        |            |          |
| Residential            | 577.34 m²              | 5          | Level 00 |
| Residential            | 577.34 m²              | 5          | Level 01 |
| Residential            | 577.34 m²              | 5          | Level 02 |
| Residential            | 577.34 m²              | 5          | Level 03 |
| Residential            | 577.34 m²              | 5          | Level 04 |
| C3                     | 2886.68 m²             |            |          |
| Commercial /<br>Retail | 842.77 m²              | 0          | Level 00 |
| Residential            | 495.68 m²              | 4          | Level 01 |
| Residential            | 495.68 m²              | 4          | Level 02 |
| Residential            | 495.68 m²              | 4          | Level 03 |
| Residential            | 495.68 m²              | 4          | Level 04 |
| C4                     | 2825.49 m²             |            |          |
| Commercial /<br>Retail | 1092.26 m²             | 0          | Level 00 |
| Residential            | 1010.58 m <sup>2</sup> | 8          | Level 01 |
| Residential            | 1010.58 m <sup>2</sup> | 8          | Level 02 |
| Residential            | 853.88 m <sup>2</sup>  | 7          | Level 03 |
| Residential            | 853.88 m²              | 7          | Level 04 |
| C5                     | 4821.18 m²             |            |          |
| Residential            | 1107.01 m²             | 7          | Level 00 |
| Residential            | 1107.01 m²             | 9          | Level 01 |
| Residential            | 1107.01 m²             | 9          | Level 02 |
| Residential            | 1107.01 m²             | 9          | Level 03 |
| Residential            | 1107.01 m²             | 9          | Level 04 |
| Residential            | 1107.01 m²             | 9          | Level 05 |
|                        | 6642.07 m²             |            |          |

|                   | 6642.07 m <sup>2</sup> |        |                  |
|-------------------|------------------------|--------|------------------|
| C5a               |                        |        |                  |
| Residential       | 170.05 m²              | 2      | Level 00         |
| Residential       | 170.05 m²              | 1      | Level 01         |
|                   | 340.10 m²              | _      |                  |
|                   |                        |        |                  |
| C6                |                        |        |                  |
| Commercial/Retail | 1792                   | 2.85 0 | Lower Ground     |
| Residential       | 706                    | 5.00 7 | Upper Ground     |
| Urban Services    | 943                    | 3.00 0 | Upper Ground     |
| Commercial/Retail | (                      | 0.00   | Upper Ground     |
| Residential       | 938                    | 3.00 7 | Level 01 + Mezz  |
| Urban Services    | 972                    | 2.00 0 | Level 01         |
| Residential       | 473                    | 3.00 4 | Level 02         |
| Urban Services    | 1338                   | 3.00 0 | Level 02 + Mezz. |
| Residential       | 699                    | 9.00 4 | Level 03         |
| Residential       | 576                    | 5.00 4 | Level 04         |
| Residential       | 576                    | 5.00 4 | Level 05         |
| Residential       | 576                    | 5.00 4 | Level 06         |
| Residential       | 720                    | 0.00 4 | Level 07 + Mezz  |

|                        | BUILDII               | NG AREAS   |          |
|------------------------|-----------------------|------------|----------|
| Usage                  | GBA (m2)              | Apartments | Level    |
| C7                     |                       |            |          |
| Residential            | 300.00 m <sup>2</sup> | 3          | Level 01 |
| Residential            | 300.00 m <sup>2</sup> | 3          | Level 02 |
| Residential            | 300.00 m <sup>2</sup> | 3          | Level 03 |
| Commercial /<br>Retail | 700.01 m²             | -          | Level 00 |
|                        | 1600.01 m²            | •          | •        |
| C8                     |                       |            |          |
| Residential            | 502.50 m <sup>2</sup> | 5          | Level 01 |
| Residential            | 502.50 m <sup>2</sup> | 5          | Level 02 |
| Residential            | 502.50 m <sup>2</sup> | 5          | Level 03 |
| Residential            | 502.50 m <sup>2</sup> | 5          | Level 04 |
| Residential            | 502.50 m <sup>2</sup> | 5          | Level 05 |
| Commercial /<br>Retail | 499.99 m²             | -          | Level 00 |
| Commercial /<br>Retail | 200.73 m²             |            | Level LG |
|                        | 3213.22 m²            | •          |          |
| C9                     |                       |            |          |
| Commercial /<br>Retail | 1475.78 m²            | -          | Level 00 |
| Residential            | 840.00 m <sup>2</sup> | 6          | Level 01 |
| Residential            | 840.00 m²             | 6          | Level 02 |
|                        | 3155.78 m²            | •          | •        |

| Usage                      | GBA (m2)               | Apartments     | Level                |
|----------------------------|------------------------|----------------|----------------------|
|                            |                        |                |                      |
| E2                         | Tana a                 | T <sub>a</sub> | I                    |
| Commercial /               | 803.25 m <sup>2</sup>  | 0              | Level 00             |
| Retail<br>Residential      | 284.24 m²              | 2              | Level 00             |
|                            | 1085.96 m <sup>2</sup> | 9              |                      |
| Residential<br>Residential | 1085.96 m²             | 9              | Level 01<br>Level 02 |
| Residential                | 1085.96 m²             | 9              | Level 02             |
| Residential                | 1085.96 m²             | 9              |                      |
| Residential                | 1085.96 m²             | 9              | Level 04<br>Level 05 |
| Residential                |                        | la             | Level 05             |
| E3                         | 6517.31 m <sup>2</sup> |                |                      |
| Commercial /               | 467.47 m²              |                | Level 00             |
| Retail                     | 407.47 111             |                | Level 00             |
| Residential                | 303.20 m²              | 3              | Level 00             |
| Residential                | 773.74 m²              | 7              | Level 01             |
| Residential                | 773.74 m²              | 7              | Level 02             |
| Residential                | 773.74 m²              | 7              | Level 03             |
| Residential                | 773.74 m²              | 7              | Level 04             |
| rtooidorita                | 3865.63 m²             | 1.             | 12010.0.             |
| E4                         | 0000.00                |                |                      |
| Residential                | 90.00 m²               | 1              | Level 00             |
| Residential                | 90.00 m <sup>2</sup>   | 1              | Level 00             |
| Residential                | 90.00 m²               | 1              | Level 00             |
| Residential                | 90.00 m <sup>2</sup>   | 1              | Level 00             |
| Residential                | 90.00 m <sup>2</sup>   | 1              | Level 00             |
| Residential                | 90.00 m <sup>2</sup>   | 1              | Level 00             |
| Residential                | 70.00 m <sup>2</sup>   | -              | Level 01             |
| Residential                | 70.00 m <sup>2</sup>   | -              | Level 01             |
| Residential                | 70.00 m <sup>2</sup>   | -              | Level 01             |
| Residential                | 70.00 m <sup>2</sup>   | -              | Level 01             |
| Residential                | 70.00 m²               | -              | Level 01             |
| Residential                | 70.00 m²               | -              | Level 01             |
| Residential                | 70.00 m²               | -              | Level 02             |
| Residential                | 70.00 m²               | -              | Level 02             |
| Residential                | 70.00 m²               | -              | Level 02             |
| Residential                | 70.00 m <sup>2</sup>   | -              | Level 02             |
| Residential                | 70.00 m <sup>2</sup>   | -              | Level 02             |
| Recidential                | 70.00 m²               |                | Level 02             |

BUILDING AREAS

| Lleago                                                                                                                                                                              |                                                                                                                                                                                              |            |                                                                                                                                        |                                                                                                                                                                                                                         |                                                                                                                                                                                                                      |            |                                                                                                                                                 |
|-------------------------------------------------------------------------------------------------------------------------------------------------------------------------------------|----------------------------------------------------------------------------------------------------------------------------------------------------------------------------------------------|------------|----------------------------------------------------------------------------------------------------------------------------------------|-------------------------------------------------------------------------------------------------------------------------------------------------------------------------------------------------------------------------|----------------------------------------------------------------------------------------------------------------------------------------------------------------------------------------------------------------------|------------|-------------------------------------------------------------------------------------------------------------------------------------------------|
| Usage                                                                                                                                                                               | GBA (m2)                                                                                                                                                                                     | Apartments | Level                                                                                                                                  | Usage                                                                                                                                                                                                                   | GBA (m2)                                                                                                                                                                                                             | Apartments | Leve                                                                                                                                            |
|                                                                                                                                                                                     |                                                                                                                                                                                              |            |                                                                                                                                        | 10/4                                                                                                                                                                                                                    |                                                                                                                                                                                                                      |            |                                                                                                                                                 |
| nmercial /                                                                                                                                                                          | 803.25 m²                                                                                                                                                                                    | 0          | Level 00                                                                                                                               | W1<br>Residential                                                                                                                                                                                                       | 728.16 m²                                                                                                                                                                                                            | 6          | Level 00                                                                                                                                        |
| ail                                                                                                                                                                                 | 000.20111                                                                                                                                                                                    | ľ          | Level oo                                                                                                                               | Residential                                                                                                                                                                                                             | 728.16 m²                                                                                                                                                                                                            | 7          | Level 01                                                                                                                                        |
| sidential                                                                                                                                                                           | 284.24 m²                                                                                                                                                                                    | 2          | Level 00                                                                                                                               | Residential                                                                                                                                                                                                             | 728.16 m²                                                                                                                                                                                                            | 7          | Level 02                                                                                                                                        |
| sidential                                                                                                                                                                           | 1085.96 m²                                                                                                                                                                                   | 9          | Level 01                                                                                                                               | residential                                                                                                                                                                                                             | 2184.49 m²                                                                                                                                                                                                           | 1          | LEVEI UZ                                                                                                                                        |
| idential                                                                                                                                                                            | 1085.96 m²                                                                                                                                                                                   | 9          | Level 02                                                                                                                               | W2                                                                                                                                                                                                                      | 2104.45111                                                                                                                                                                                                           |            |                                                                                                                                                 |
| sidential                                                                                                                                                                           | 1085.96 m²                                                                                                                                                                                   | 9          | Level 03                                                                                                                               | Residential                                                                                                                                                                                                             | 728.16 m²                                                                                                                                                                                                            | 6          | Level 00                                                                                                                                        |
| sidential                                                                                                                                                                           | 1085.96 m²                                                                                                                                                                                   | 9          | Level 04                                                                                                                               | Residential                                                                                                                                                                                                             | 728.16 m²                                                                                                                                                                                                            | 7          | Level 01                                                                                                                                        |
| sidential                                                                                                                                                                           | 1085.96 m²                                                                                                                                                                                   | 9          | Level 05                                                                                                                               | Residential                                                                                                                                                                                                             | 728.16 m²                                                                                                                                                                                                            | 7          | Level 02                                                                                                                                        |
| naoritani                                                                                                                                                                           | 6517.31 m²                                                                                                                                                                                   | 10         | 2010.00                                                                                                                                | Residential                                                                                                                                                                                                             | 2184.49 m²                                                                                                                                                                                                           | 1          | Level 02                                                                                                                                        |
|                                                                                                                                                                                     | 0017.01111                                                                                                                                                                                   |            |                                                                                                                                        | W3                                                                                                                                                                                                                      | 2104.49111                                                                                                                                                                                                           |            |                                                                                                                                                 |
| nmercial /                                                                                                                                                                          | 467.47 m²                                                                                                                                                                                    |            | Level 00                                                                                                                               | Residential                                                                                                                                                                                                             | 728.16 m²                                                                                                                                                                                                            | 6          | Level 00                                                                                                                                        |
| ail                                                                                                                                                                                 |                                                                                                                                                                                              |            |                                                                                                                                        | Residential                                                                                                                                                                                                             | 728.16 m²                                                                                                                                                                                                            | 7          | Level 01                                                                                                                                        |
| sidential                                                                                                                                                                           | 303.20 m²                                                                                                                                                                                    | 3          | Level 00                                                                                                                               | Residential                                                                                                                                                                                                             | 728.16 m²                                                                                                                                                                                                            | 7          | Level 02                                                                                                                                        |
| sidential                                                                                                                                                                           | 773.74 m²                                                                                                                                                                                    | 7          | Level 01                                                                                                                               | rootorital                                                                                                                                                                                                              | 2184.49 m²                                                                                                                                                                                                           | 1.         | 12010102                                                                                                                                        |
| sidential                                                                                                                                                                           | 773.74 m²                                                                                                                                                                                    | 7          | Level 02                                                                                                                               | W4                                                                                                                                                                                                                      | 2104.40111                                                                                                                                                                                                           |            |                                                                                                                                                 |
| sidential                                                                                                                                                                           | 773.74 m²                                                                                                                                                                                    | 7          | Level 03                                                                                                                               | Residential                                                                                                                                                                                                             | 728.16 m²                                                                                                                                                                                                            | 6          | Level 00                                                                                                                                        |
| sidential                                                                                                                                                                           | 773.74 m²                                                                                                                                                                                    | 7          | Level 04                                                                                                                               | Residential                                                                                                                                                                                                             | 728.16 m²                                                                                                                                                                                                            | 7          | Level 01                                                                                                                                        |
|                                                                                                                                                                                     | 3865.63 m²                                                                                                                                                                                   | •          |                                                                                                                                        | Residential                                                                                                                                                                                                             | 728.16 m²                                                                                                                                                                                                            | 7          | Level 02                                                                                                                                        |
|                                                                                                                                                                                     |                                                                                                                                                                                              |            |                                                                                                                                        | residential                                                                                                                                                                                                             | 2184.49 m²                                                                                                                                                                                                           | 1'         | LEVEI UZ                                                                                                                                        |
| sidential                                                                                                                                                                           | 90.00 m²                                                                                                                                                                                     | 1          | Level 00                                                                                                                               | W5                                                                                                                                                                                                                      | 2104.49111                                                                                                                                                                                                           |            |                                                                                                                                                 |
| idential                                                                                                                                                                            | 90.00 m <sup>2</sup>                                                                                                                                                                         | 1          | Level 00                                                                                                                               | Residential                                                                                                                                                                                                             | 90.00 m²                                                                                                                                                                                                             | 1          | Level 00                                                                                                                                        |
| , a o i i i i i i i                                                                                                                                                                 |                                                                                                                                                                                              |            | 11 00                                                                                                                                  | residential                                                                                                                                                                                                             | 30.00 111                                                                                                                                                                                                            |            |                                                                                                                                                 |
| sidential                                                                                                                                                                           | 90.00 m²                                                                                                                                                                                     | 1          | Level 00                                                                                                                               | Docidontial                                                                                                                                                                                                             | 00 00 m²                                                                                                                                                                                                             |            |                                                                                                                                                 |
|                                                                                                                                                                                     | 90.00 m <sup>2</sup><br>90.00 m <sup>2</sup>                                                                                                                                                 | 1          | Level 00                                                                                                                               | Residential                                                                                                                                                                                                             | 90.00 m <sup>2</sup>                                                                                                                                                                                                 | 1          | Level 00                                                                                                                                        |
| sidential                                                                                                                                                                           |                                                                                                                                                                                              | 1          |                                                                                                                                        | Residential                                                                                                                                                                                                             | 90.00 m²                                                                                                                                                                                                             | 1          | Level 00                                                                                                                                        |
| sidential<br>sidential                                                                                                                                                              | 90.00 m <sup>2</sup>                                                                                                                                                                         | 1          | Level 00                                                                                                                               | Residential<br>Residential                                                                                                                                                                                              | 90.00 m <sup>2</sup><br>90.00 m <sup>2</sup>                                                                                                                                                                         | 1          | Level 00<br>Level 00                                                                                                                            |
| sidential<br>sidential<br>sidential                                                                                                                                                 | 90.00 m <sup>2</sup><br>90.00 m <sup>2</sup>                                                                                                                                                 | 1          | Level 00<br>Level 00                                                                                                                   | Residential<br>Residential                                                                                                                                                                                              | 90.00 m <sup>2</sup><br>90.00 m <sup>2</sup><br>90.00 m <sup>2</sup>                                                                                                                                                 | 1 1 1      | Level 00<br>Level 00<br>Level 00                                                                                                                |
| sidential<br>sidential<br>sidential                                                                                                                                                 | 90.00 m <sup>2</sup><br>90.00 m <sup>2</sup><br>90.00 m <sup>2</sup>                                                                                                                         | 1          | Level 00<br>Level 00<br>Level 00                                                                                                       | Residential Residential Residential Residential                                                                                                                                                                         | 90.00 m <sup>2</sup><br>90.00 m <sup>2</sup><br>90.00 m <sup>2</sup><br>90.00 m <sup>2</sup>                                                                                                                         | 1          | Level 00<br>Level 00<br>Level 00<br>Level 00                                                                                                    |
| sidential<br>sidential<br>sidential<br>sidential                                                                                                                                    | 90.00 m <sup>2</sup><br>90.00 m <sup>2</sup><br>90.00 m <sup>2</sup><br>70.00 m <sup>2</sup>                                                                                                 | 1          | Level 00<br>Level 00<br>Level 00<br>Level 01                                                                                           | Residential Residential Residential Residential Residential                                                                                                                                                             | 90.00 m <sup>2</sup><br>90.00 m <sup>2</sup><br>90.00 m <sup>2</sup><br>90.00 m <sup>2</sup><br>70.00 m <sup>2</sup>                                                                                                 | 1 1 1      | Level 00<br>Level 00<br>Level 00<br>Level 00<br>Level 01                                                                                        |
| sidential<br>sidential<br>sidential<br>sidential<br>sidential                                                                                                                       | 90.00 m <sup>2</sup><br>90.00 m <sup>2</sup><br>90.00 m <sup>2</sup><br>70.00 m <sup>2</sup><br>70.00 m <sup>2</sup>                                                                         | 1          | Level 00<br>Level 00<br>Level 00<br>Level 01<br>Level 01                                                                               | Residential Residential Residential Residential Residential Residential                                                                                                                                                 | 90.00 m <sup>2</sup><br>90.00 m <sup>2</sup><br>90.00 m <sup>2</sup><br>90.00 m <sup>2</sup><br>70.00 m <sup>2</sup><br>70.00 m <sup>2</sup>                                                                         | 1 1 1      | Level 00<br>Level 00<br>Level 00<br>Level 00<br>Level 01<br>Level 01                                                                            |
| sidential<br>sidential<br>sidential<br>sidential<br>sidential<br>sidential                                                                                                          | 90.00 m²<br>90.00 m²<br>90.00 m²<br>70.00 m²<br>70.00 m²<br>70.00 m²                                                                                                                         | 1          | Level 00 Level 00 Level 00 Level 01 Level 01 Level 01                                                                                  | Residential Residential Residential Residential Residential Residential Residential Residential                                                                                                                         | 90.00 m <sup>2</sup><br>90.00 m <sup>2</sup><br>90.00 m <sup>2</sup><br>90.00 m <sup>2</sup><br>70.00 m <sup>2</sup><br>70.00 m <sup>2</sup><br>70.00 m <sup>2</sup>                                                 | 1 1 1      | Level 00<br>Level 00<br>Level 00<br>Level 00<br>Level 01<br>Level 01<br>Level 01                                                                |
| sidential<br>sidential<br>sidential<br>sidential<br>sidential<br>sidential<br>sidential                                                                                             | 90.00 m <sup>2</sup><br>90.00 m <sup>2</sup><br>90.00 m <sup>2</sup><br>70.00 m <sup>2</sup><br>70.00 m <sup>2</sup><br>70.00 m <sup>2</sup><br>70.00 m <sup>2</sup>                         | 1          | Level 00 Level 00 Level 00 Level 01 Level 01 Level 01 Level 01 Level 01                                                                | Residential Residential Residential Residential Residential Residential Residential Residential Residential                                                                                                             | 90.00 m <sup>2</sup><br>90.00 m <sup>2</sup><br>90.00 m <sup>2</sup><br>90.00 m <sup>2</sup><br>90.00 m <sup>2</sup><br>70.00 m <sup>2</sup><br>70.00 m <sup>2</sup><br>70.00 m <sup>2</sup><br>70.00 m <sup>2</sup> | 1 1 1      | Level 00 Level 00 Level 00 Level 00 Level 01 Level 01 Level 01 Level 01 Level 01                                                                |
| sidential<br>sidential<br>sidential<br>sidential<br>sidential<br>sidential<br>sidential<br>sidential                                                                                | 90.00 m <sup>2</sup><br>90.00 m <sup>2</sup><br>90.00 m <sup>2</sup><br>70.00 m <sup>2</sup><br>70.00 m <sup>2</sup><br>70.00 m <sup>2</sup><br>70.00 m <sup>2</sup><br>70.00 m <sup>2</sup> | 1          | Level 00 Level 00 Level 00 Level 01                                              | Residential                                                                                                 | 90.00 m <sup>2</sup><br>90.00 m <sup>2</sup><br>90.00 m <sup>2</sup><br>90.00 m <sup>2</sup><br>70.00 m <sup>2</sup><br>70.00 m <sup>2</sup><br>70.00 m <sup>2</sup><br>70.00 m <sup>2</sup><br>70.00 m <sup>2</sup> | 1 1 1      | Level 00 Level 00 Level 00 Level 00 Level 01 Level 01 Level 01 Level 01 Level 01 Level 01                                                       |
| sidential<br>sidential<br>sidential<br>sidential<br>sidential<br>sidential<br>sidential<br>sidential<br>sidential                                                                   | 90.00 m²<br>90.00 m²<br>90.00 m²<br>70.00 m²<br>70.00 m²<br>70.00 m²<br>70.00 m²<br>70.00 m²<br>70.00 m²                                                                                     | 1          | Level 00 Level 00 Level 00 Level 01                                     | Residential                                                                         | 90.00 m²<br>90.00 m²<br>90.00 m²<br>90.00 m²<br>90.00 m²<br>70.00 m²<br>70.00 m²<br>70.00 m²<br>70.00 m²<br>70.00 m²                                                                                                 | 1 1 1      | Level 00 Level 00 Level 00 Level 00 Level 01                                     |
| sidential<br>sidential<br>sidential<br>sidential<br>sidential<br>sidential<br>sidential<br>sidential<br>sidential<br>sidential<br>sidential                                         | 90.00 m²<br>90.00 m²<br>90.00 m²<br>70.00 m²<br>70.00 m²<br>70.00 m²<br>70.00 m²<br>70.00 m²<br>70.00 m²<br>70.00 m²<br>70.00 m²<br>70.00 m²                                                 | 1          | Level 00 Level 00 Level 00 Level 01 Level 02 Level 02 Level 02          | Residential                                                             | 90.00 m²<br>90.00 m²<br>90.00 m²<br>90.00 m²<br>90.00 m²<br>70.00 m²<br>70.00 m²<br>70.00 m²<br>70.00 m²<br>70.00 m²<br>70.00 m²                                                                                     | 1 1 1      | Level 00 Level 00 Level 00 Level 00 Level 01 Level 02                   |
| sidential                                         | 90.00 m²<br>90.00 m²<br>90.00 m²<br>70.00 m²                                     | 1          | Level 00 Level 00 Level 00 Level 01 Level 02 Level 02 Level 02 Level 02          | Residential                                                 | 90.00 m²<br>90.00 m²<br>90.00 m²<br>90.00 m²<br>90.00 m²<br>70.00 m²<br>70.00 m²<br>70.00 m²<br>70.00 m²<br>70.00 m²<br>70.00 m²<br>70.00 m²                                                                         | 1 1 1      | Level 00 Level 00 Level 00 Level 00 Level 01 Level 02 Level 02 Level 02                   |
| sidential           | 90.00 m²<br>90.00 m²<br>90.00 m²<br>70.00 m²                         | 1          | Level 00 Level 00 Level 00 Level 01 Level 01 Level 01 Level 01 Level 01 Level 01 Level 02 Level 02 Level 02 Level 02                   | Residential                         | 90.00 m²<br>90.00 m²<br>90.00 m²<br>90.00 m²<br>90.00 m²<br>70.00 m²<br>70.00 m²<br>70.00 m²<br>70.00 m²<br>70.00 m²<br>70.00 m²<br>70.00 m²<br>70.00 m²<br>70.00 m²                                                 | 1 1 1      | Level 00 Level 00 Level 00 Level 00 Level 01 Level 02 Level 02 Level 02          |
| sidential | 90.00 m²<br>90.00 m²<br>90.00 m²<br>70.00 m²             | 1          | Level 00 Level 00 Level 00 Level 01 Level 01 Level 01 Level 01 Level 01 Level 01 Level 02 Level 02 Level 02 Level 02 Level 02 Level 02 | Residential | 90.00 m² 90.00 m² 90.00 m² 90.00 m² 90.00 m² 70.00 m²                                                             | 1 1 1      | Level 00 Level 00 Level 00 Level 00 Level 01 Level 02 Level 02 Level 02 Level 02 Level 02 |
| sidential           | 90.00 m²<br>90.00 m²<br>90.00 m²<br>70.00 m²                         | 1          | Level 00 Level 00 Level 00 Level 01 Level 01 Level 01 Level 01 Level 01 Level 01 Level 02 Level 02 Level 02 Level 02                   | Residential                         | 90.00 m²<br>90.00 m²<br>90.00 m²<br>90.00 m²<br>90.00 m²<br>70.00 m²<br>70.00 m²<br>70.00 m²<br>70.00 m²<br>70.00 m²<br>70.00 m²<br>70.00 m²<br>70.00 m²<br>70.00 m²                                                 | 1 1 1      | Level 00 Level 00 Level 00 Level 00 Level 01 Level 02 Level 02 Level 02 Level 02          |