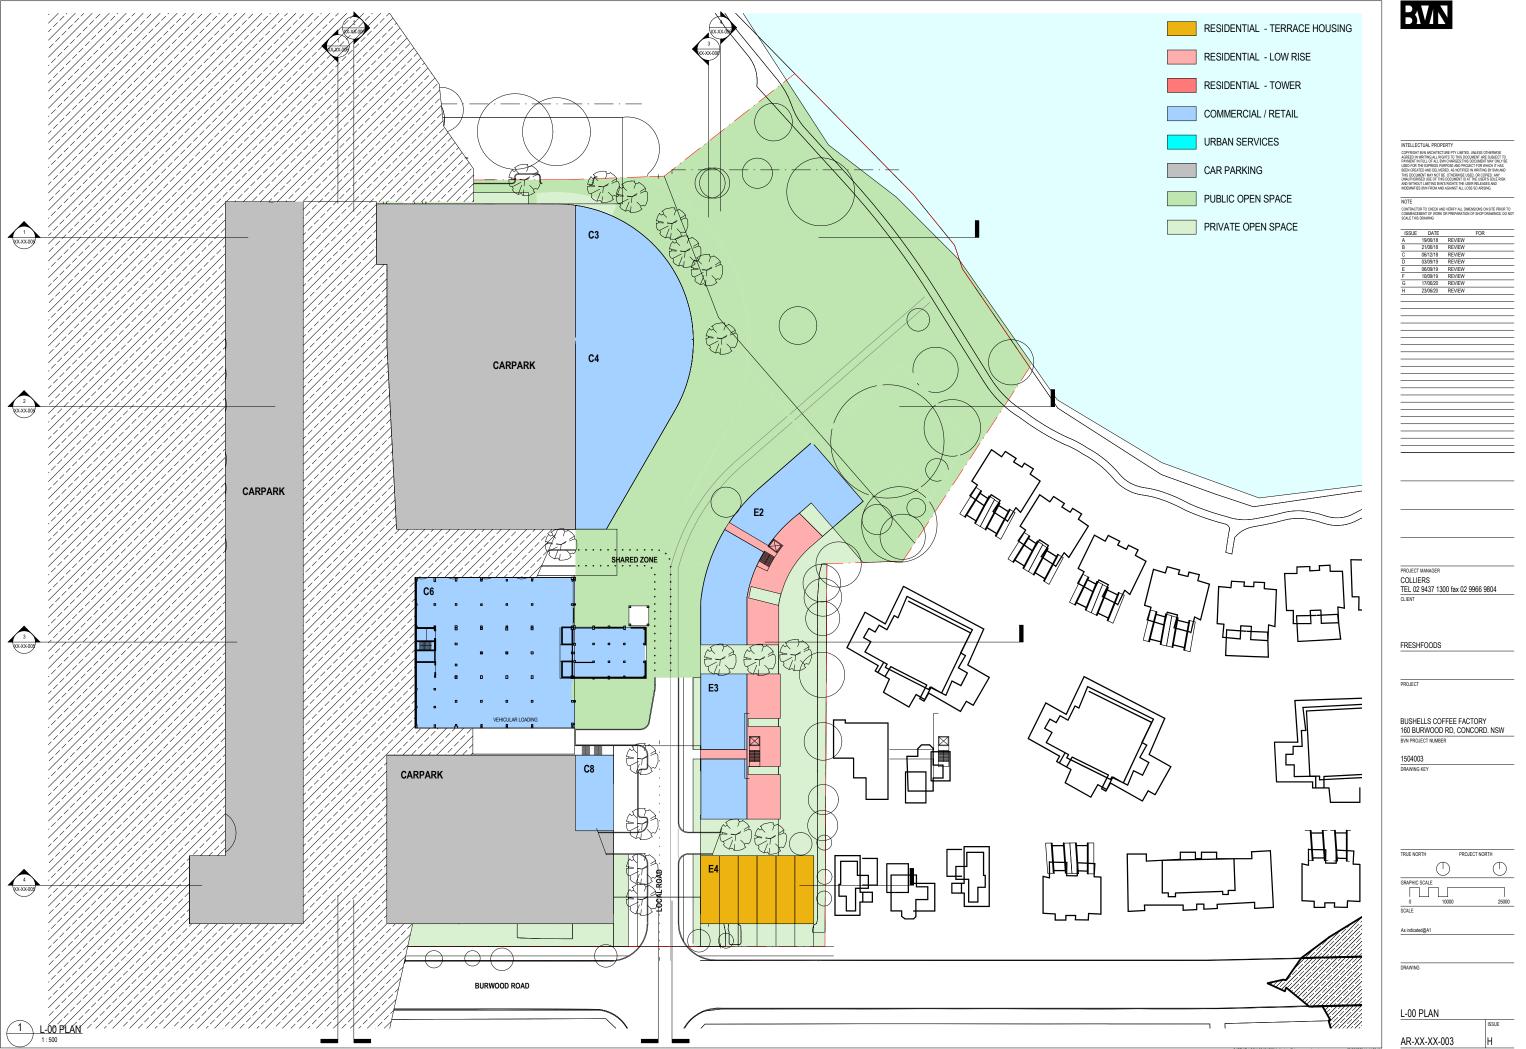

1 CAR PARKING - LEVEL B1

| PARKING                     | GBA (m2) | Level | GBA (m2) |       | CARS @ 40m2 | APARTMENTS | CARS / APARTMENT |
|-----------------------------|----------|-------|----------|-------|-------------|------------|------------------|
| CARPARK CENTRAL (North End) | 4284     | B1    |          |       |             |            |                  |
| CARPARK CENTRAL (North End) | 6220     | B2    |          |       |             |            |                  |
| CARPARK CENTRAL (South End) | 2476     | B1    |          |       |             |            |                  |
| CARPARK CENTRAL (South End) | 2676     | B2    | CENTRAL  | 15656 | 391         | 225        | 1.7              |
| CARPARK EAST (North End)    | 2075     | B1    |          |       |             |            |                  |
| CARPARK EAST (North End)    | 2075     | B2    |          |       |             |            |                  |
| CARPARK EAST (South End)    | 760      | B1    |          |       |             |            |                  |
| CARPARK EAST (South End)    | 760      | B2    | EAST     | 5671  | 142         | 84         | 1.7              |
| CARPARK WEST (North End)    | 3402     | B1    |          |       |             |            |                  |
| CARPARK WEST (North End)    | 3402     | B2    |          |       |             |            |                  |
| CARPARK WEST (South End)    | 766      | B1    |          |       |             |            |                  |
| CARPARK WEST (South End)    | 766      | B2    | WEST     | 8336  | 208         | 86         | 2.4              |
| TOTALS                      | 29662    |       |          | 29662 | 742         | 395        | 1.9              |