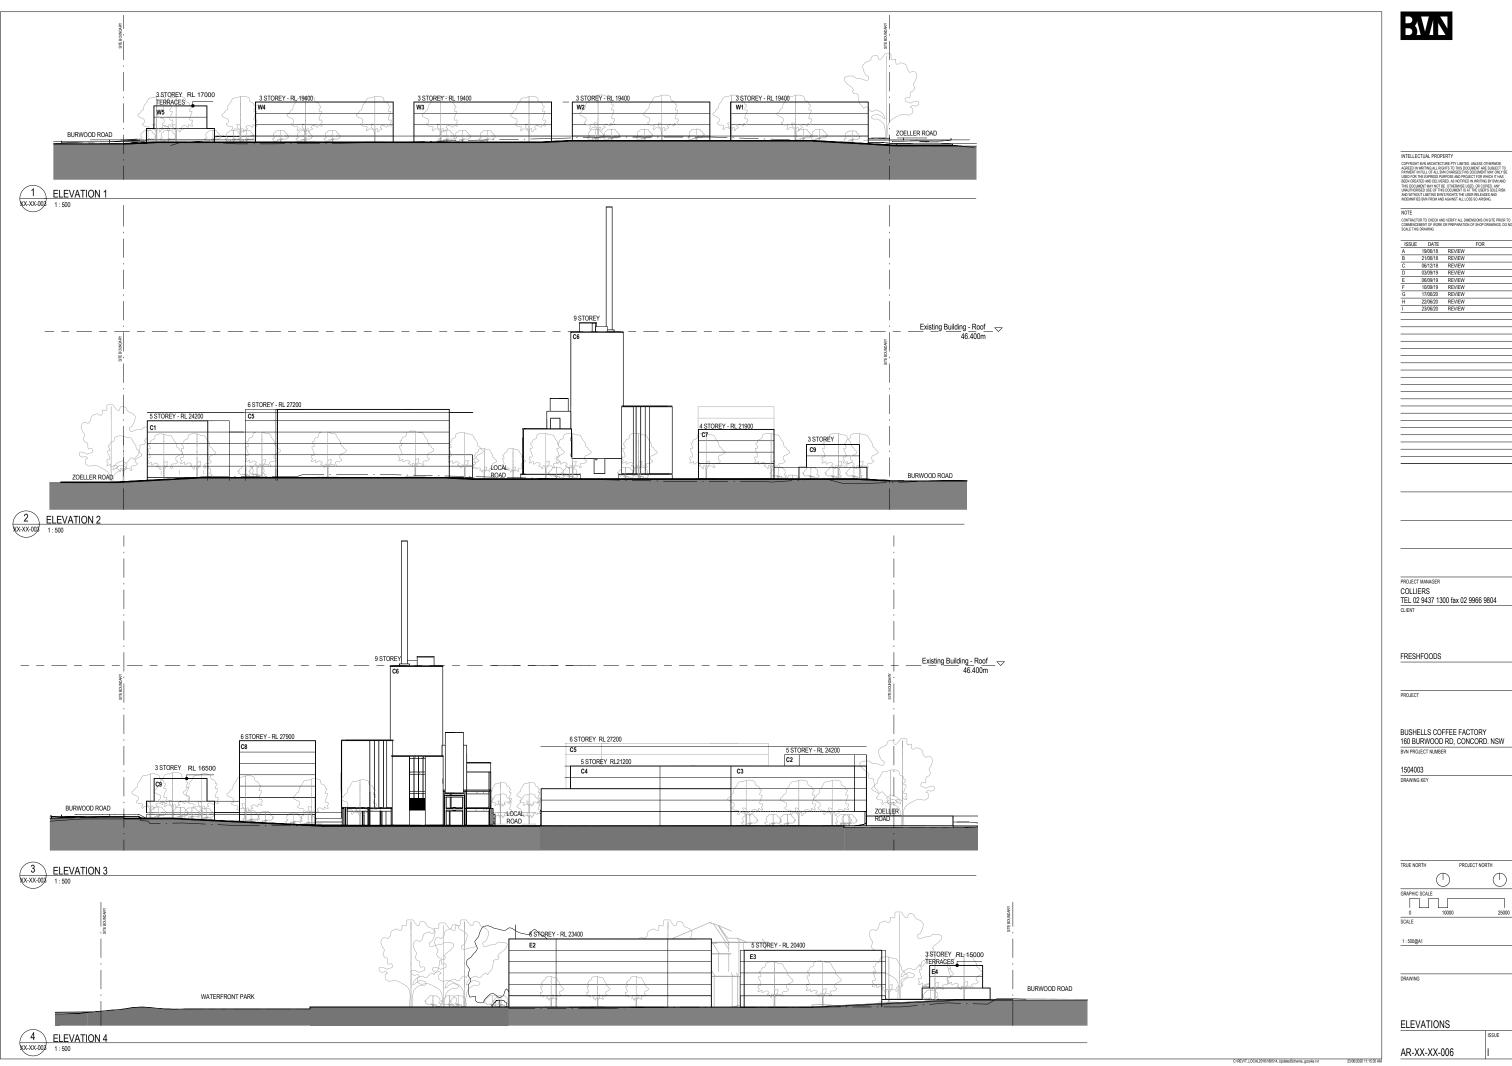

00 m²<br>70.00 m²                         | 1          | Level 00 Level 00 Level 00 Level 01 Level 01 Level 01 Level 01 Level 01 Level 01 Level 02 Level 02 Level 02 Level 02                   | Residential                         | 90.00 m²<br>90.00 m²<br>90.00 m²<br>90.00 m²<br>90.00 m²<br>70.00 m²<br>70.00 m²<br>70.00 m²<br>70.00 m²<br>70.00 m²<br>70.00 m²<br>70.00 m²<br>70.00 m²<br>70.00 m²                                                 | 1 1 1      | Level 00 Level 00 Level 00 Level 00 Level 01 Level 02 Level 02 Level 02 Level 02          |

BUILDING AREAS



PROJECT MANAGER

COLLIERS

TEL 02 9437 1300 fax 02 9966 9804

CLIENT FRESHFOODS BUSHELLS COFFEE FACTORY 160 BURWOOD RD, CONCORD. NSW BVN PROJECT NUMBER 1504003 DRAWING KEY TRUE NORTH

**BUILDING AREAS** AR-XX-XX-001





















| SUE | DATE     |        | FOR |  |
|-----|----------|--------|-----|--|
|     | 25/05/18 | REVIEW |     |  |
|     | 19/06/18 | REVIEW |     |  |
|     | 21/06/18 | REVIEW |     |  |
|     | 06/12/18 | REVIEW |     |  |
|     | 03/09/19 | REVIEW |     |  |
|     | 06/09/19 | REVIEW |     |  |
|     | 10/09/19 | REVIEW |     |  |
|     | 17/06/20 | REVIEW |     |  |
|     | 23/06/20 | DEVIEW |     |  |

PROJECT MANAGER

COLLIERS

TEL 02 9437 1300 fax 02 9966 9804

CLIENT

FRESHFOODS

BUSHELLS COFFEE FACTORY 160 BURWOOD RD, CONCORD. NSW BVN PROJECT NUMBER

3D VIEWS

AR-XX-XX-007



1 CAR PARKING - LEVEL B1



| PARKING                     | GBA (m2) | Level | GBA (m2) |       | CARS @ 40m2 | APARTMENTS | CARS / APARTMENT |
|-----------------------------|----------|-------|---------