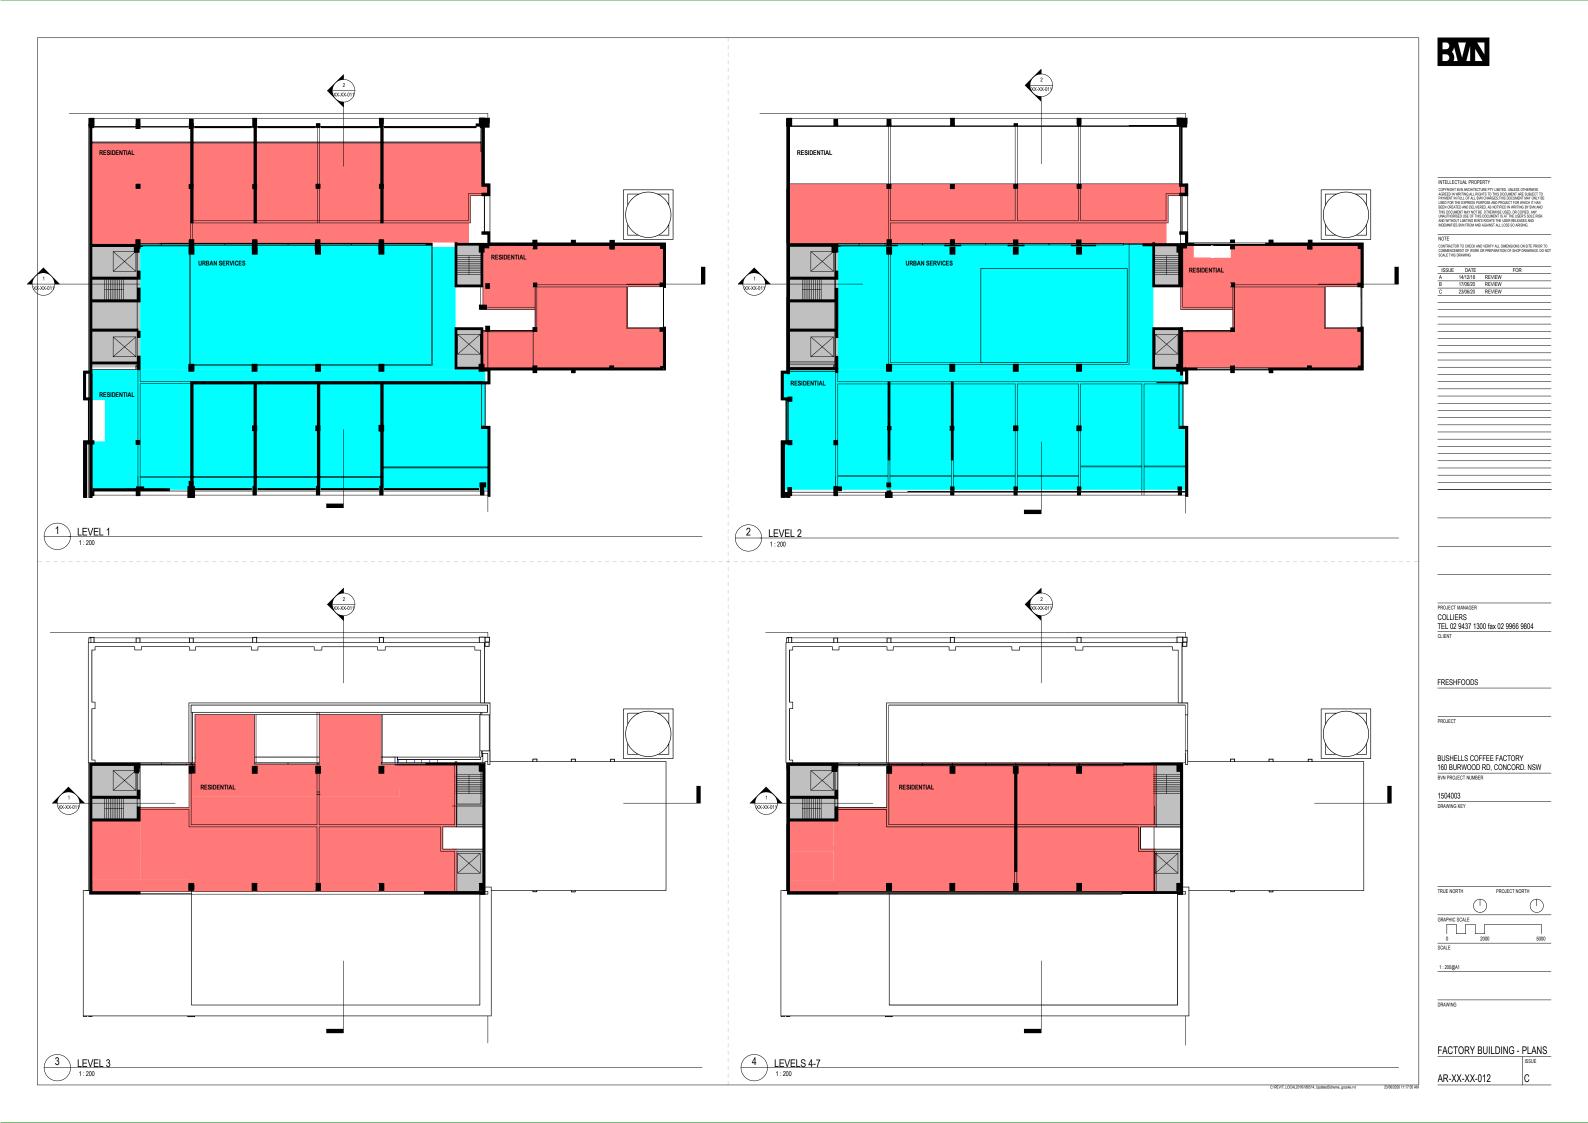

|                        | BUILDII                | NG AREAS   |          |
|------------------------|------------------------|------------|----------|
| Usage                  | GBA (m2)               | Apartments | Level    |
| C1                     |                        |            |          |
| Residential            | 403.20 m <sup>2</sup>  | 3          | Level 00 |
| Residential            | 403.20 m²              | 3          | Level 01 |
| Residential            | 403.20 m²              | 3          | Level 02 |
| Residential            | 403.20 m <sup>2</sup>  | 3          | Level 03 |
| Residential            | 403.20 m²              | 3          | Level 04 |
|                        | 2016.02 m²             | •          | •        |
| C2                     |                        |            |          |
| Residential            | 577.34 m²              | 5          | Level 00 |
| Residential            | 577.34 m²              | 5          | Level 01 |
| Residential            | 577.34 m²              | 5          | Level 02 |
| Residential            | 577.34 m²              | 5          | Level 03 |
| Residential            | 577.34 m²              | 5          | Level 04 |
| C3                     | 2886.68 m²             |            |          |
| Commercial /<br>Retail | 842.77 m²              | 0          | Level 00 |
| Residential            | 495.68 m²              | 4          | Level 01 |
| Residential            | 495.68 m²              | 4          | Level 02 |
| Residential            | 495.68 m²              | 4          | Level 03 |
| Residential            | 495.68 m²              | 4          | Level 04 |
| C4                     | 2825.49 m²             |            |          |
| Commercial /<br>Retail | 1092.26 m²             | 0          | Level 00 |
| Residential            | 1010.58 m <sup>2</sup> | 8          | Level 01 |
| Residential            | 1010.58 m <sup>2</sup> | 8          | Level 02 |
| Residential            | 853.88 m <sup>2</sup>  | 7          | Level 03 |
| Residential            | 853.88 m²              | 7          | Level 04 |
| C5                     | 4821.18 m²             |            |          |
| Residential            | 1107.01 m²             | 7          | Level 00 |
| Residential            | 1107.01 m²             | 9          | Level 01 |
| Residential            | 1107.01 m²             | 9          | Level 02 |
| Residential            | 1107.01 m²             | 9          | Level 03 |
| Residential            | 1107.01 m²             | 9          | Level 04 |
| Residential            | 1107.01 m²             | 9          | Level 05 |
|                        | 6642.07 m²             |            |          |

|                   | 6642.07 m <sup>2</sup> |        |                  |
|-------------------|------------------------|--------|------------------|
| C5a               |                        |        |                  |
| Residential       | 170.05 m²              | 2      | Level 00         |
| Residential       | 170.05 m²              | 1      | Level 01         |
|                   | 340.10 m²              | _      |                  |
|                   |                        |        |                  |
| C6                |                        |        |                  |
| Commercial/Retail | 1792                   | 2.85 0 | Lower Ground     |
| Residential       | 706                    | 5.00 7 | Upper Ground     |
| Urban Services    | 943                    | 3.00 0 | Upper Ground     |
| Commercial/Retail | (                      | 0.00   | Upper Ground     |
| Residential       | 938                    | 3.00 7 | Level 01 + Mezz  |
| Urban Services    | 972                    | 2.00 0 | Level 01         |
| Residential       | 473                    | 3.00 4 | Level 02         |
| Urban Services    | 1338                   | 3.00 0 | Level 02 + Mezz. |
| Residential       | 699                    | 9.00 4 | Level 03         |
| Residential       | 576                    | 5.00 4 | Level 04         |
| Residential       | 576                    | 5.00 4 | Level 05         |
| Residential       | 576                    | 5.00 4 | Level 06         |
| Residential       | 720                    | 0.00 4 | Level 07 + Mezz  |

|                        | BUILDII               | NG AREAS   |          |
|------------------------|-----------------------|------------|----------|
| Usage                  | GBA (m2)              | Apartments | Level    |
| C7                     |                       |            |          |
| Residential            | 300.00 m <sup>2</sup> | 3          | Level 01 |
| Residential            | 300.00 m <sup>2</sup> | 3          | Level 02 |
| Residential            | 300.00 m <sup>2</sup> | 3          | Level 03 |
| Commercial /<br>Retail | 700.01 m²             | -          | Level 00 |
|                        | 1600.01 m²            | •          | •        |
| C8                     |                       |            |          |
| Residential            | 502.50 m <sup>2</sup> | 5          | Level 01 |
| Residential            | 502.50 m <sup>2</sup> | 5          | Level 02 |
| Residential            | 502.50 m <sup>2</sup> | 5          | Level 03 |
| Residential            | 502.50 m <sup>2</sup> | 5          | Level 04 |
| Residential            | 502.50 m <sup>2</sup> | 5          | Level 05 |
| Commercial /<br>Retail | 499.99 m²             | -          | Level 00 |
| Commercial /<br>Retail | 200.73 m²             |            | Level LG |
|                        | 3213.22 m²            | •          |          |
| C9                     |                       |            |          |
| Commercial /<br>Retail | 1475.78 m²            | -          | Level 00 |
| Residential            | 840.00 m <sup>2</sup> | 6          | Level 01 |
| Residential            | 840.00 m²             | 6          | Level 02 |
|                        | 3155.78 m²            | •          | •        |

| Usage                      | GBA (m2)               | Apartments     | Level                |
|----------------------------|------------------------|----------------|----------------------|
|                            |                        |                |                      |
| E2                         | Tana a                 | T <sub>a</sub> | I                    |
| Commercial /               | 803.25 m <sup>2</sup>  | 0              | Level 00             |
| Retail<br>Residential      | 284.24 m²              | 2              | Level 00             |
|                            | 1085.96 m <sup>2</sup> | 9              |                      |
| Residential<br>Residential | 1085.96 m²             | 9              | Level 01<br>Level 02 |
| Residential                | 1085.96 m²             | 9              | Level 02             |
| Residential                | 1085.96 m²             | 9              |                      |
| Residential                | 1085.96 m²             | 9              | Level 04<br>Level 05 |
| Residential                |                        | la             | Level 05             |
| E3                         | 6517.31 m <sup>2</sup> |                |                      |
| Commercial /               | 467.47 m²              |                | Level 00             |
| Retail                     | 407.47 111             |                | Level 00             |
| Residential                | 303.20 m²              | 3              | Level 00             |
| Residential                | 773.74 m²              | 7              | Level 01             |
| Residential                | 773.74 m²              | 7              | Level 02             |
| Residential                | 773.74 m²              | 7              | Level 03             |
| Residential                | 773.74 m²              | 7              | Level 04             |
| rtooidorita                | 3865.63 m²             | 1.             | 12010.0.             |
| E4                         | 0000.00                |                |                      |
| Residential                | 90.00 m²               | 1              | Level 00             |
| Residential                | 90.00 m <sup>2</sup>   | 1              | Level 00             |
| Residential                | 90.00 m²               | 1              | Level 00             |
| Residential                | 90.00 m <sup>2</sup>   | 1              | Level 00             |
| Residential                | 90.00 m <sup>2</sup>   | 1              | Level 00             |
| Residential                | 90.00 m <sup>2</sup>   | 1              | Level 00             |
| Residential                | 70.00 m <sup>2</sup>   | -              | Level 01             |
| Residential                | 70.00 m <sup>2</sup>   | -              | Level 01             |
| Residential                | 70.00 m <sup>2</sup>   | -              | Level 01             |
| Residential                | 70.00 m <sup>2</sup>   | -              | Level 01             |
| Residential                | 70.00 m²               | -              | Level 01             |
| Residential                | 70.00 m²               | -              | Level 01             |
| Residential                | 70.00 m²               | -              | Level 02             |
| Residential                | 70.00 m²               | -              | Level 02             |
| Residential                | 70.00 m²               | -              | Level 02             |
| Residential                | 70.00 m <sup>2</sup>   | -              | Level 02             |
| Residential                | 70.00 m <sup>2</sup>   | -              | Level 02             |
| Recidential                | 70.00 m²               |                | Level 02             |

BUILDING AREAS

| Lleago                                                                                                                                                                              |                                                                                                                                                                                              |            |                                                                                                                                        |                                                                                                                                                                                                                         |                                                                                                                                                                                                                      |            |                                                                                                                                                 |
|-------------------------------------------------------------------------------------------------------------------------------------------------------------------------------------|----------------------------------------------------------------------------------------------------------------------------------------------------------------------------------------------|------------|----------------------------------------------------------------------------------------------------------------------------------------|-------------------------------------------------------------------------------------------------------------------------------------------------------------------------------------------------------------------------|----------------------------------------------------------------------------------------------------------------------------------------------------------------------------------------------------------------------|------------|-------------------------------------------------------------------------------------------------------------------------------------------------|
| Usage                                                                                                                                                                               | GBA (m2)                                                                                                                                                                                     | Apartments | Level                                                                                                                                  | Usage                                                                                                                                                                                                                   | GBA (m2)                                                                                                                                                                                                             | Apartments | Leve                                                                                                                                            |
|                                                                                                                                                                                     |                                                                                                                                                                                              |            |                                                                                                                                        | 10/4                                                                                                                                                                                                                    |                                                                                                                                                                                                                      |            |                                                                                                                                                 |
| nmercial /                                                                                                                                                                          | 803.25 m²                                                                                                                                                                                    | 0          | Level 00                                                                                                                               | W1<br>Residential                                                                                                                                                                                                       | 728.16 m²                                                                                                                                                                                                            | 6          | Level 00                                                                                                                                        |
| ail                                                                                                                                                                                 | 000.20111                                                                                                                                                                                    | ľ          | Level oo                                                                                                                               | Residential                                                                                                                                                                                                             | 728.16 m²                                                                                                                                                                                                            | 7          | Level 01                                                                                                                                        |
| sidential                                                                                                                                                                           | 284.24 m²                                                                                                                                                                                    | 2          | Level 00                                                                                                                               | Residential                                                                                                                                                                                                             | 728.16 m²                                                                                                                                                                                                            | 7          | Level 02                                                                                                                                        |
| sidential                                                                                                                                                                           | 1085.96 m²                                                                                                                                                                                   | 9          | Level 01                                                                                                                               | residential                                                                                                                                                                                                             | 2184.49 m²                                                                                                                                                                                                           | 1          | LEVEI UZ                                                                                                                                        |
| idential                                                                                                                                                                            | 1085.96 m²                                                                                                                                                                                   | 9          | Level 02                                                                                                                               | W2                                                                                                                                                                                                                      | 2104.45111                                                                                                                                                                                                           |            |                                                                                                                                                 |
| sidential                                                                                                                                                                           | 1085.96 m²                                                                                                                                                                                   | 9          | Level 03                                                                                                                               | Residential                                                                                                                                                                                                             | 728.16 m²                                                                                                                                                                                                            | 6          | Level 00                                                                                                                                        |
| sidential                                                                                                                                                                           | 1085.96 m²                                                                                                                                                                                   | 9          | Level 04                                                                                                                               | Residential                                                                                                                                                                                                             | 728.16 m²                                                                                                                                                                                                            | 7          | Level 01                                                                                                                                        |
| sidential                                                                                                                                                                           | 1085.96 m²                                                                                                                                                                                   | 9          | Level 05                                                                                                                               | Residential                                                                                                                                                                                                             | 728.16 m²                                                                                                                                                                                                            | 7          | Level 02                                                                                                                                        |
| naoritani                                                                                                                                                                           | 6517.31 m²                                                                                                                                                                                   | 10         | 2010.00                                                                                                                                | Residential                                                                                                                                                                                                             | 2184.49 m²                                                                                                                                                                                                           | 1          | Level 02                                                                                                                                        |
|                                                                                                                                                                                     | 0017.01111                                                                                                                                                                                   |            |                                                                                                                                        | W3                                                                                                                                                                                                                      | 2104.49111                                                                                                                                                                                                           |            |                                                                                                                                                 |
| nmercial /                                                                                                                                                                          | 467.47 m²                                                                                                                                                                                    |            | Level 00                                                                                                                               | Residential                                                                                                                                                                                                             | 728.16 m²                                                                                                                                                                                                            | 6          | Level 00                                                                                                                                        |
| ail                                                                                                                                                                                 |                                                                                                                                                                                              |            |                                                                                                                                        | Residential                                                                                                                                                                                                             | 728.16 m²                                                                                                                                                                                                            | 7          | Level 01                                                                                                                                        |
| sidential                                                                                                                                                                           | 303.20 m²                                                                                                                                                                                    | 3          | Level 00                                                                                                                               | Residential                                                                                                                                                                                                             | 728.16 m²                                                                                                                                                                                                            | 7          | Level 02                                                                                                                                        |
| sidential                                                                                                                                                                           | 773.74 m²                                                                                                                                                                                    | 7          | Level 01                                                                                                                               | rootorital                                                                                                                                                                                                              | 2184.49 m²                                                                                                                                                                                                           | 1.         | 12010102                                                                                                                                        |
| sidential                                                                                                                                                                           | 773.74 m²                                                                                                                                                                                    | 7          | Level 02                                                                                                                               | W4                                                                                                                                                                                                                      | 2104.40111                                                                                                                                                                                                           |            |                                                                                                                                                 |
| sidential                                                                                                                                                                           | 773.74 m²                                                                                                                                                                                    | 7          | Level 03                                                                                                                               | Residential                                                                                                                                                                                                             | 728.16 m²                                                                                                                                                                                                            | 6          | Level 00                                                                                                                                        |
| sidential                                                                                                                                                                           | 773.74 m²                                                                                                                                                                                    | 7          | Level 04                                                                                                                               | Residential                                                                                                                                                                                                             | 728.16 m²                                                                                                                                                                                                            | 7          | Level 01                                                                                                                                        |
|                                                                                                                                                                                     | 3865.63 m²                                                                                                                                                                                   | •          |                                                                                                                                        | Residential                                                                                                                                                                                                             | 728.16 m²                                                                                                                                                                                                            | 7          | Level 02                                                                                                                                        |
|                                                                                                                                                                                     |                                                                                                                                                                                              |            |                                                                                                                                        | residential                                                                                                                                                                                                             | 2184.49 m²                                                                                                                                                                                                           | 1'         | LEVEI UZ                                                                                                                                        |
| sidential                                                                                                                                                                           | 90.00 m²                                                                                                                                                                                     | 1          | Level 00                                                                                                                               | W5                                                                                                                                                                                                                      | 2104.49111                                                                                                                                                                                                           |            |                                                                                                                                                 |
| idential                                                                                                                                                                            | 90.00 m <sup>2</sup>                                                                                                                                                                         | 1          | Level 00                                                                                                                               | Residential                                                                                                                                                                                                             | 90.00 m²                                                                                                                                                                                                             | 1          | Level 00                                                                                                                                        |
| , a o i i i i i i i                                                                                                                                                                 |                                                                                                                                                                                              |            | 11 00                                                                                                                                  | residential                                                                                                                                                                                                             | 30.00 111                                                                                                                                                                                                            |            |                                                                                                                                                 |
| sidential                                                                                                                                                                           | 90.00 m²                                                                                                                                                                                     | 1          | Level 00                                                                                                                               | Docidontial                                                                                                                                                                                                             | 00 00 m²                                                                                                                                                                                                             |            |                                                                                                                                                 |
|                                                                                                                                                                                     | 90.00 m <sup>2</sup><br>90.00 m <sup>2</sup>                                                                                                                                                 | 1          | Level 00                                                                                                                               | Residential                                                                                                                                                                                                             | 90.00 m <sup>2</sup>                                                                                                                                                                                                 | 1          | Level 00                                                                                                                                        |
| sidential                                                                                                                                                                           |                                                                                                                                                                                              | 1          |                                                                                                                                        | Residential                                                                                                                                                                                                             | 90.00 m²                                                                                                                                                                                                             | 1          | Level 00                                                                                                                                        |
| sidential<br>sidential                                                                                                                                                              | 90.00 m <sup>2</sup>                                                                                                                                                                         | 1          | Level 00                                                                                                                               | Residential<br>Residential                                                                                                                                                                                              | 90.00 m <sup>2</sup><br>90.00 m <sup>2</sup>                                                                                                                                                                         | 1          | Level 00<br>Level 00                                                                                                                            |
| sidential<br>sidential<br>sidential                                                                                                                                                 | 90.00 m <sup>2</sup><br>90.00 m <sup>2</sup>                                                                                                                                                 | 1          | Level 00<br>Level 00                                                                                                                   | Residential<br>Residential                                                                                                                                                                                              | 90.00 m <sup>2</sup><br>90.00 m <sup>2</sup><br>90.00 m <sup>2</sup>                                                                                                                                                 | 1 1 1      | Level 00<br>Level 00<br>Level 00                                                                                                                |
| sidential<br>sidential<br>sidential                                                                                                                                                 | 90.00 m <sup>2</sup><br>90.00 m <sup>2</sup><br>90.00 m <sup>2</sup>                                                                                                                         | 1          | Level 00<br>Level 00<br>Level 00                                                                                                       | Residential Residential Residential Residential                                                                                                                                                                         | 90.00 m <sup>2</sup><br>90.00 m <sup>2</sup><br>90.00 m <sup>2</sup><br>90.00 m <sup>2</sup>                                                                                                                         | 1          | Level 00<br>Level 00<br>Level 00<br>Level 00                                                                                                    |
| sidential<br>sidential<br>sidential<br>sidential                                                                                                                                    | 90.00 m <sup>2</sup><br>90.00 m <sup>2</sup><br>90.00 m <sup>2</sup><br>70.00 m <sup>2</sup>                                                                                                 | 1          | Level 00<br>Level 00<br>Level 00<br>Level 01                                                                                           | Residential Residential Residential Residential Residential                                                                                                                                                             | 90.00 m <sup>2</sup><br>90.00 m <sup>2</sup><br>90.00 m <sup>2</sup><br>90.00 m <sup>2</sup><br>70.00 m <sup>2</sup>                                                                                                 | 1 1 1      | Level 00<br>Level 00<br>Level 00<br>Level 00<br>Level 01                                                                                        |
| sidential<br>sidential<br>sidential<br>sidential<br>sidential                                                                                                                       | 90.00 m <sup>2</sup><br>90.00 m <sup>2</sup><br>90.00 m <sup>2</sup><br>70.00 m <sup>2</sup><br>70.00 m <sup>2</sup>                                                                         | 1          | Level 00<br>Level 00<br>Level 00<br>Level 01<br>Level 01                                                                               | Residential Residential Residential Residential Residential Residential                                                                                                                                                 | 90.00 m <sup>2</sup><br>90.00 m <sup>2</sup><br>90.00 m <sup>2</sup><br>90.00 m <sup>2</sup><br>70.00 m <sup>2</sup><br>70.00 m <sup>2</sup>                                                                         | 1 1 1      | Level 00<br>Level 00<br>Level 00<br>Level 00<br>Level 01<br>Level 01                                                                            |
| sidential<br>sidential<br>sidential<br>sidential<br>sidential<br>sidential                                                                                                          | 90.00 m²<br>90.00 m²<br>90.00 m²<br>70.00 m²<br>70.00 m²<br>70.00 m²                                                                                                                         | 1          | Level 00 Level 00 Level 00 Level 01 Level 01 Level 01                                                                                  | Residential Residential Residential Residential Residential Residential Residential Residential                                                                                                                         | 90.00 m <sup>2</sup><br>90.00 m <sup>2</sup><br>90.00 m <sup>2</sup><br>90.00 m <sup>2</sup><br>70.00 m <sup>2</sup><br>70.00 m <sup>2</sup><br>70.00 m <sup>2</sup>                                                 | 1 1 1      | Level 00<br>Level 00<br>Level 00<br>Level 00<br>Level 01<br>Level 01<br>Level 01                                                                |
| sidential<br>sidential<br>sidential<br>sidential<br>sidential<br>sidential<br>sidential                                                                                             | 90.00 m <sup>2</sup><br>90.00 m <sup>2</sup><br>90.00 m <sup>2</sup><br>70.00 m <sup>2</sup><br>70.00 m <sup>2</sup><br>70.00 m <sup>2</sup><br>70.00 m <sup>2</sup>                         | 1          | Level 00 Level 00 Level 00 Level 01 Level 01 Level 01 Level 01 Level 01                                                                | Residential Residential Residential Residential Residential Residential Residential Residential Residential                                                                                                             | 90.00 m <sup>2</sup><br>90.00 m <sup>2</sup><br>90.00 m <sup>2</sup><br>90.00 m <sup>2</sup><br>90.00 m <sup>2</sup><br>70.00 m <sup>2</sup><br>70.00 m <sup>2</sup><br>70.00 m <sup>2</sup><br>70.00 m <sup>2</sup> | 1 1 1      | Level 00 Level 00 Level 00 Level 00 Level 01 Level 01 Level 01 Level 01 Level 01                                                                |
| sidential<br>sidential<br>sidential<br>sidential<br>sidential<br>sidential<br>sidential<br>sidential                                                                                | 90.00 m <sup>2</sup><br>90.00 m <sup>2</sup><br>90.00 m <sup>2</sup><br>70.00 m <sup>2</sup><br>70.00 m <sup>2</sup><br>70.00 m <sup>2</sup><br>70.00 m <sup>2</sup><br>70.00 m <sup>2</sup> | 1          | Level 00 Level 00 Level 00 Level 01                                              | Residential                                                                                                 | 90.00 m <sup>2</sup><br>90.00 m <sup>2</sup><br>90.00 m <sup>2</sup><br>90.00 m <sup>2</sup><br>70.00 m <sup>2</sup><br>70.00 m <sup>2</sup><br>70.00 m <sup>2</sup><br>70.00 m <sup>2</sup><br>70.00 m <sup>2</sup> | 1 1 1      | Level 00 Level 00 Level 00 Level 00 Level 01 Level 01 Level 01 Level 01 Level 01 Level 01                                                       |
| sidential<br>sidential<br>sidential<br>sidential<br>sidential<br>sidential<br>sidential<br>sidential<br>sidential                                                                   | 90.00 m²<br>90.00 m²<br>90.00 m²<br>70.00 m²<br>70.00 m²<br>70.00 m²<br>70.00 m²<br>70.00 m²<br>70.00 m²                                                                                     | 1          | Level 00 Level 00 Level 00 Level 01                                     | Residential                                                                         | 90.00 m²<br>90.00 m²<br>90.00 m²<br>90.00 m²<br>90.00 m²<br>70.00 m²<br>70.00 m²<br>70.00 m²<br>70.00 m²<br>70.00 m²                                                                                                 | 1 1 1      | Level 00 Level 00 Level 00 Level 00 Level 01                                     |
| sidential<br>sidential<br>sidential<br>sidential<br>sidential<br>sidential<br>sidential<br>sidential<br>sidential<br>sidential<br>sidential                                         | 90.00 m²<br>90.00 m²<br>90.00 m²<br>70.00 m²<br>70.00 m²<br>70.00 m²<br>70.00 m²<br>70.00 m²<br>70.00 m²<br>70.00 m²<br>70.00 m²<br>70.00 m²                                                 | 1          | Level 00 Level 00 Level 00 Level 01 Level 02 Level 02 Level 02          | Residential                                                             | 90.00 m²<br>90.00 m²<br>90.00 m²<br>90.00 m²<br>90.00 m²<br>70.00 m²<br>70.00 m²<br>70.00 m²<br>70.00 m²<br>70.00 m²<br>70.00 m²                                                                                     | 1 1 1      | Level 00 Level 00 Level 00 Level 00 Level 01 Level 02                   |
| sidential                                         | 90.00 m²<br>90.00 m²<br>90.00 m²<br>70.00 m²                                     | 1          | Level 00 Level 00 Level 00 Level 01 Level 02 Level 02 Level 02 Level 02          | Residential                                                 | 90.00 m²<br>90.00 m²<br>90.00 m²<br>90.00 m²<br>90.00 m²<br>70.00 m²<br>70.00 m²<br>70.00 m²<br>70.00 m²<br>70.00 m²<br>70.00 m²<br>70.00 m²                                                                         | 1 1 1      | Level 00 Level 00 Level 00 Level 00 Level 01 Level 02 Level 02 Level 02                   |
| sidential           | 90.00 m²<br>90.00 m²<br>90.00 m²<br>70.00 m²                         | 1          | Level 00 Level 00 Level 00 Level 01 Level 01 Level 01 Level 01 Level 01 Level 01 Level 02 Level 02 Level 02 Level 02                   | Residential                         | 90.00 m²<br>90.00 m²<br>90.00 m²<br>90.00 m²<br>90.00 m²<br>70.00 m²<br>70.00 m²<br>70.00 m²<br>70.00 m²<br>70.00 m²<br>70.00 m²<br>70.00 m²<br>70.00 m²<br>70.00 m²                                                 | 1 1 1      | Level 00 Level 00 Level 00 Level 00 Level 01 Level 02 Level 02 Level 02          |
| sidential | 90.00 m²<br>90.00 m²<br>90.00 m²<br>70.00 m²             | 1          | Level 00 Level 00 Level 00 Level 01 Level 01 Level 01 Level 01 Level 01 Level 01 Level 02 Level 02 Level 02 Level 02 Level 02 Level 02 | Residential | 90.00 m² 90.00 m² 90.00 m² 90.00 m² 90.00 m² 70.00 m²                                                             | 1 1 1      | Level 00 Level 00 Level 00 Level 00 Level 01 Level 02 Level 02 Level 02 Level 02 Level 02 |
| sidential           | 90.00 m²<br>90.00 m²<br>90.00 m²<br>70.00 m²                         | 1          | Level 00 Level 00 Level 00 Level 01 Level 01 Level 01 Level 01 Level 01 Level 01 Level 02 Level 02 Level 02 Level 02                   | Residential                         | 90.00 m²<br>90.00 m²<br>90.00 m²<br>90.00 m²<br>90.00 m²<br>70.00 m²<br>70.00 m²<br>70.00 m²<br>70.00 m²<br>70.00 m²<br>70.00 m²<br>70.00 m²<br>70.00 m²<br>70.00 m²                                                 | 1 1 1      | Level 00 Level 00 Level 00 Level 00 Level 01 Level 02 Level 02 Level 02 Level 02          |