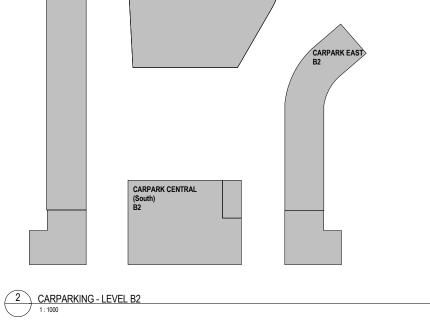

1 CAR PARKING - LEVEL B1

| PARKING                     | GBA (m2) | Level | GBA (m2) |       | CARS @ 40m2 | APARTMENTS | CARS / APARTMENT |
|-----------------------------|----------|-------|----------|-------|-------------|------------|------------------|
| CARPARK CENTRAL (North End) | 4284     | B1    |          |       |             |            |                  |
| CARPARK CENTRAL (North End) | 6220     | B2    |          |       |             |            |                  |
| CARPARK CENTRAL (South End) | 2476     | B1    |          |       |             |            |                  |
| CARPARK CENTRAL (South End) | 2676     | B2    | CENTRAL  | 15656 | 391         | 225        | 1.7              |
| CARPARK EAST (North End)    | 2075     | B1    |          |       |             |            |                  |
| CARPARK EAST (North End)    | 2075     | B2    |          |       |             |            |                  |
| CARPARK EAST (South End)    | 760      | B1    |          |       |             |            |                  |
| CARPARK EAST (South End)    | 760      | B2    | EAST     | 5671  | 142         | 84         | 1.7              |
| CARPARK WEST (North End)    | 3402     | B1    |          |       |             |            |                  |
| CARPARK WEST (North End)    | 3402     | B2    |          |       |             |            |                  |
| CARPARK WEST (South End)    | 766      | B1    |          |       |             |            |                  |
| CARPARK WEST (South End)    | 766      | B2    | WEST     | 8336  | 208         | 86         | 2.4              |
| TOTALS                      | 29662    |       |          | 29662 | 742         | 395        | 1.9              |