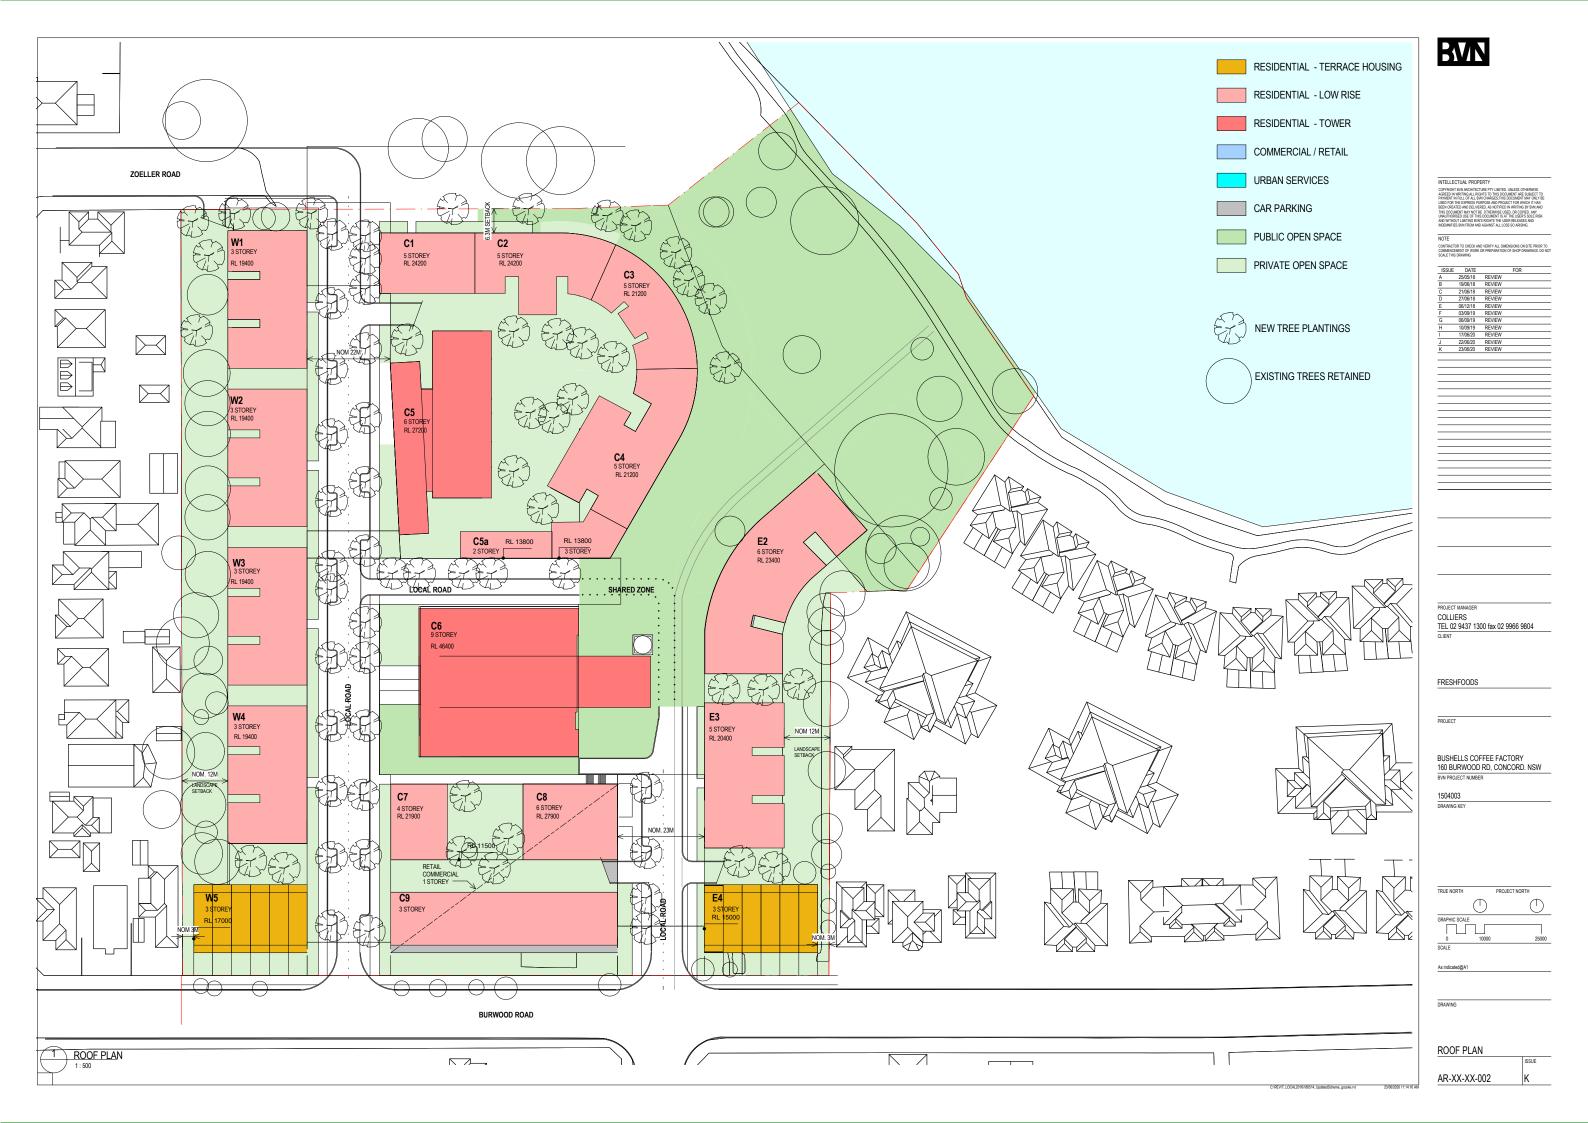

| BUILDING<br>NUMBER | GBA (m2)                                   | GFA (m2)                                              | Efficiency | Apartments | Commercial<br>Retail GFA          | Urban<br>Services GFA          |
|--------------------|--------------------------------------------|-------------------------------------------------------|------------|------------|-----------------------------------|--------------------------------|
| C1                 | 2016.02                                    | 1653.14                                               | 82%        | 15         |                                   |                                |
| C2                 | 2886.68                                    | 2367.08                                               | 82%        | 25         |                                   |                                |
| СЗ                 | 2825.49                                    | 2316.90                                               | 82%        | 16         | 758.49                            |                                |
| C4                 | 4821.18                                    | 3953.37                                               | 82%        | 30         | 983.03                            |                                |
| C5                 | 6642.07                                    | 5512.92                                               | 83%        | 52         |                                   |                                |
| C5a                | 340.10                                     | 278.88                                                | 82%        | 3          |                                   |                                |
| C6                 | 10299.00                                   | 8917.80                                               | varies     | 38         | 1604.57                           | 2927.                          |
| <b>C7</b>          | 1600.00                                    | 1312.00                                               | 82%        | 9          | 630.00                            |                                |
| C8                 | 3213.22                                    | 2634.84                                               | 82%        | 25         | 630.00                            |                                |
| С9                 | 3155.78                                    | 2493.07                                               | 79%        | 12         | 1328.20                           |                                |
| E2                 | 6517.31                                    | 5344.19                                               | 82%        | 47         | 722.93                            |                                |
| E3                 | 3865.63                                    | 3169.82                                               | 82%        | 31         | 420.72                            |                                |
| E4                 | 1380.00                                    | 1090.20                                               | 79%        | 6          |                                   |                                |
| W1                 | 2184.49                                    | 1791.28                                               | 82%        | 20         |                                   |                                |
| W2                 | 2184.49                                    | 1791.28                                               | 82%        | 20         |                                   |                                |
| W3                 | 2184.49                                    | 1791.28                                               | 82%        | 20         |                                   |                                |
| W4                 | 2184.49                                    | 1791.28                                               | 82%        | 20         |                                   |                                |
| W5                 | 1380.00                                    | 1090.20                                               | 79%        | 6          |                                   |                                |
| TOTALS             | 59680.44<br>Including<br>Commercial/Retail | 49299.53 Including Commercial/Retail & Urban Services |            | 395        | 7077.94<br>Included in<br>GFA,GBA | 2927.7<br>Included i<br>GFA,GB |