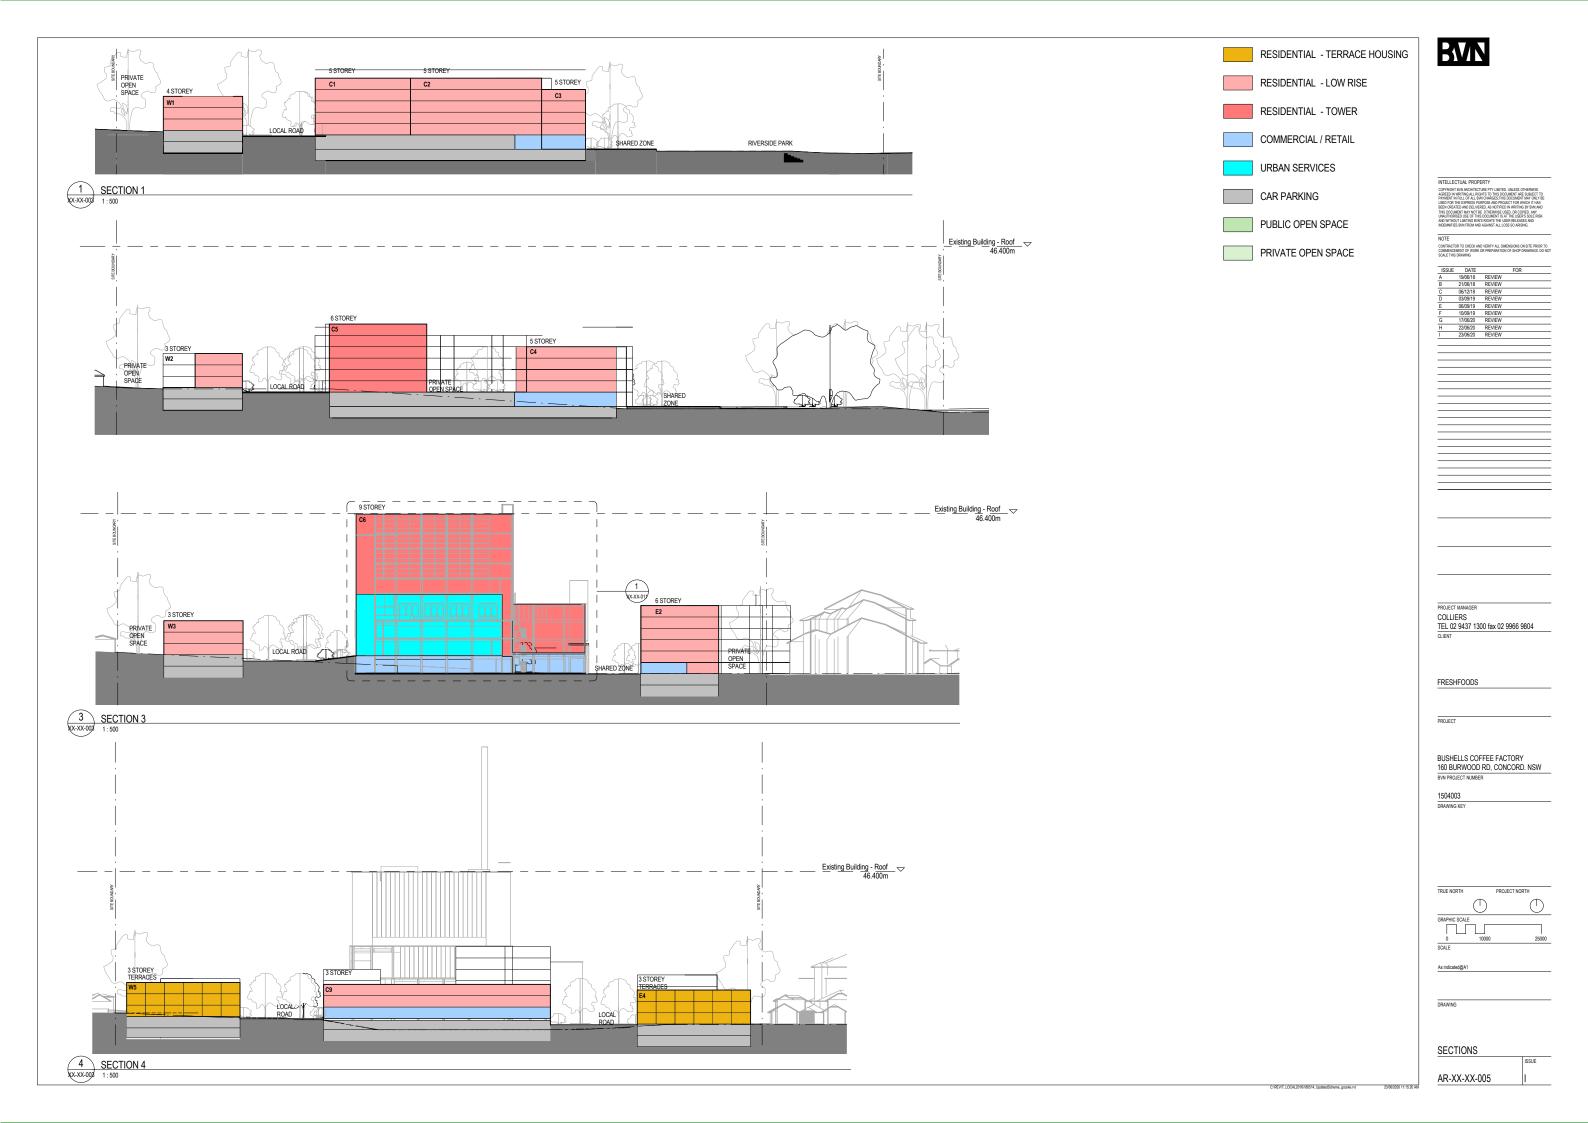

0.00 m²<br>70.00 m²                         | 1          | Level 00 Level 00 Level 00 Level 01 Level 01 Level 01 Level 01 Level 01 Level 01 Level 02 Level 02 Level 02 Level 02                   | Residential                         | 90.00 m²<br>90.00 m²<br>90.00 m²<br>90.00 m²<br>90.00 m²<br>70.00 m²<br>70.00 m²<br>70.00 m²<br>70.00 m²<br>70.00 m²<br>70.00 m²<br>70.00 m²<br>70.00 m²<br>70.00 m²                                                 | 1 1 1      | Level 00 Level 00 Level 00 Level 00 Level 01 Level 02 Level 02 Level 02 Level 02          |

BUILDING AREAS



PROJECT MANAGER

COLLIERS

TEL 02 9437 1300 fax 02 9966 9804

CLIENT FRESHFOODS BUSHELLS COFFEE FACTORY 160 BURWOOD RD, CONCORD. NSW BVN PROJECT NUMBER 1504003 DRAWING KEY TRUE NORTH

**BUILDING AREAS** AR-XX-XX-001





















| SUE | DATE     |        | FOR |  |
|-----|----------|--------|-----|--|
|     | 25/05/18 | REVIEW |     |  |
|     | 19/06/18 | REVIEW |     |  |
|     | 21/06/18 | REVIEW |     |  |
|     | 06/12/18 | REVIEW |     |  |
|     | 03/09/19 | REVIEW |     |  |
|     | 06/09/19 | REVIEW |     |  |
|     | 10/09/19 | REVIEW |     |  |
|     | 17/06/20 | REVIEW |     |  |
|     | 23/06/20 | DEVIEW |     |  |

PROJECT MANAGER

COLLIERS

TEL 02 9437 1300 fax 02 9966 9804

CLIENT

FRESHFOODS

BUSHELLS COFFEE FACTORY 160 BURWOOD RD, CONCORD. NSW BVN PROJECT NUMBER

3D VIEWS

AR-XX-XX-007



1 CAR PARKING - LEVEL B1



| PARKING                     | GBA (m2) | Level | GBA (m2) |       | CARS @ 40m2 | APARTMENTS | CARS / APARTMENT |
|-----------------------------|----------|-------|-------