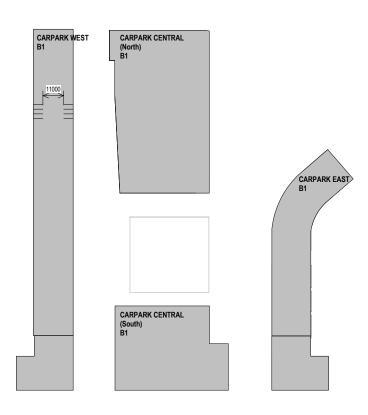

1 CAR PARKING - LEVEL B1

| PARKING                     | GBA (m2) | Level | GBA (m2) |       | CARS @ 40m2 | APARTMENTS | CARS / APARTMENT |
|-----------------------------|----------|-------|----------|-------|-------------|------------|------------------|
| CARPARK CENTRAL (North End) | 4284     | B1    |          |       |             |            |                  |
| CARPARK CENTRAL (North End) | 6220     | B2    |          |       |             |            |                  |
| CARPARK CENTRAL (South End) | 2476     | B1    |          |       |             |            |                  |
| CARPARK CENTRAL (South End) | 2676     | B2    | CENTRAL  | 15656 | 391         | 225        | 1.7              |
| CARPARK EAST (North End)    | 2075     | B1    |          |       |             |            |                  |
| CARPARK EAST (North End)    | 2075     | B2    |          |       |             |            |                  |
| CARPARK EAST (South End)    | 760      | B1    |          |       |             |            |                  |
| CARPARK EAST (South End)    | 760      | B2    | EAST     | 5671  | 142         | 84         | 1.7              |
| CARPARK WEST (North End)    | 3402     | B1    |          |       |             |            |                  |
| CARPARK WEST (North End)    | 3402     | B2    |          |       |             |            |                  |
| CARPARK WEST (South End)    | 766      | B1    |          |       |             |            |                  |
| CARPARK WEST (South End)    | 766      | B2    | WEST     | 8336  | 208         | 86         | 2.4              |
| TOTALS                      | 29662    |       |          | 29662 | 742         | 395        | 1.9              |