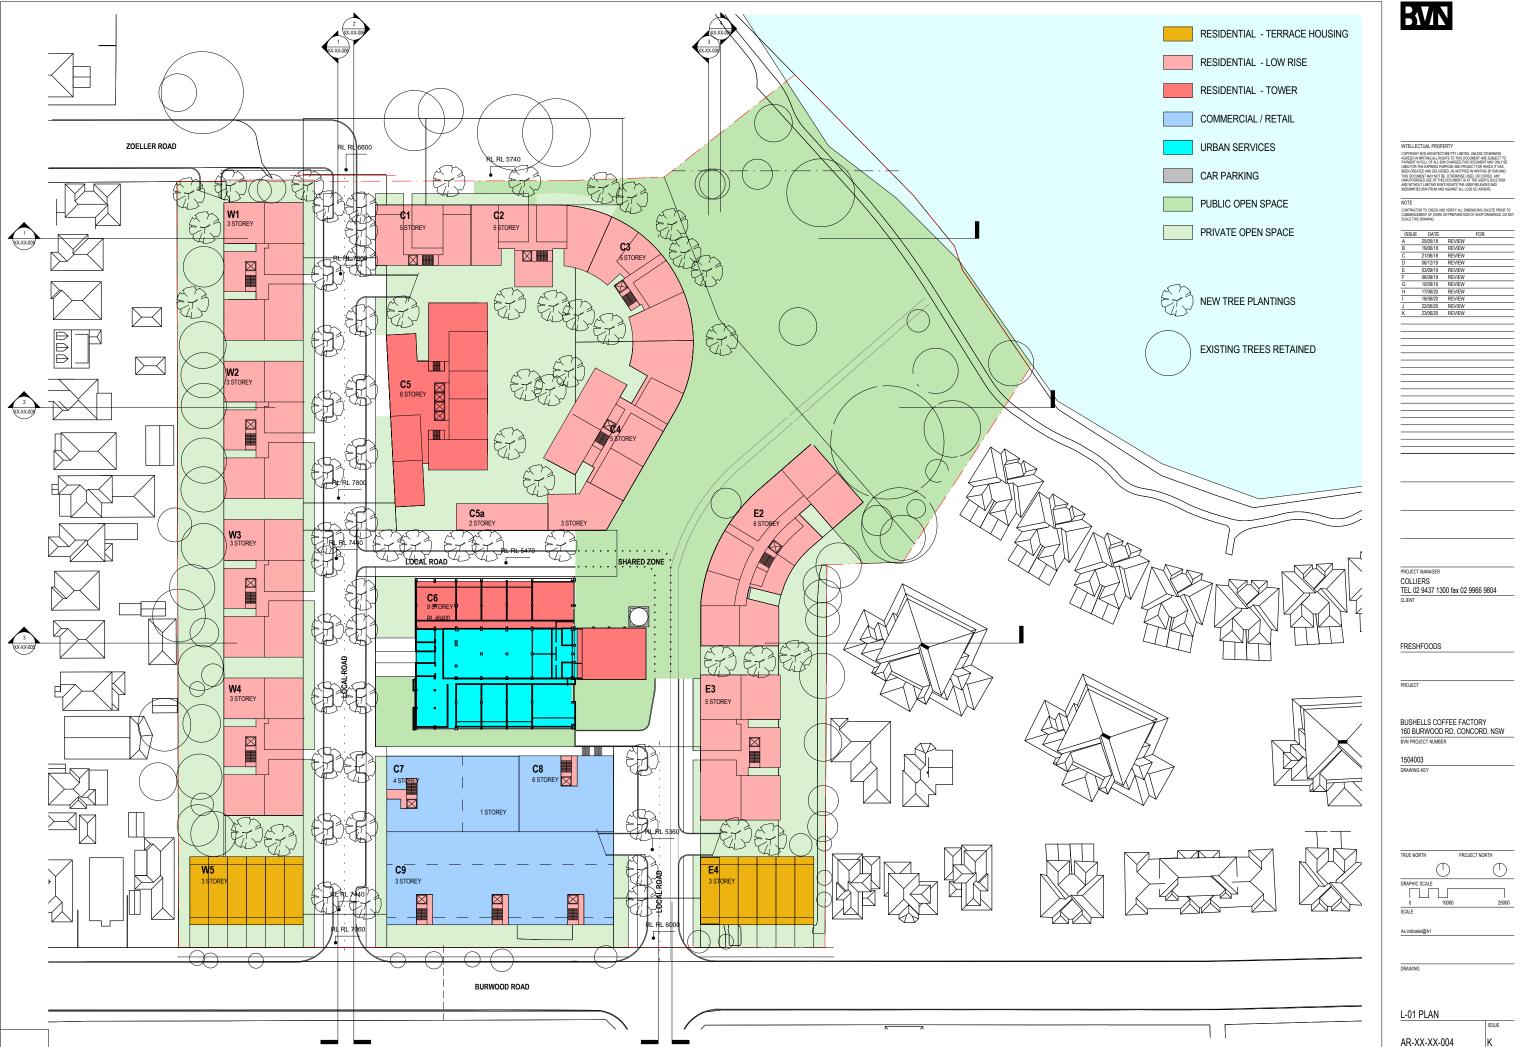

|                        | BUILDII                | NG AREAS   |          |
|------------------------|------------------------|------------|----------|
| Usage                  | GBA (m2)               | Apartments | Level    |
| C1                     |                        |            |          |
| Residential            | 403.20 m <sup>2</sup>  | 3          | Level 00 |
| Residential            | 403.20 m²              | 3          | Level 01 |
| Residential            | 403.20 m²              | 3          | Level 02 |
| Residential            | 403.20 m <sup>2</sup>  | 3          | Level 03 |
| Residential            | 403.20 m²              | 3          | Level 04 |
|                        | 2016.02 m²             | •          | •        |
| C2                     |                        |            |          |
| Residential            | 577.34 m²              | 5          | Level 00 |
| Residential            | 577.34 m²              | 5          | Level 01 |
| Residential            | 577.34 m²              | 5          | Level 02 |
| Residential            | 577.34 m²              | 5          | Level 03 |
| Residential            | 577.34 m²              | 5          | Level 04 |
| C3                     | 2886.68 m²             |            |          |
| Commercial /<br>Retail | 842.77 m²              | 0          | Level 00 |
| Residential            | 495.68 m²              | 4          | Level 01 |
| Residential            | 495.68 m²              | 4          | Level 02 |
| Residential            | 495.68 m²              | 4          | Level 03 |
| Residential            | 495.68 m²              | 4          | Level 04 |
| C4                     | 2825.49 m²             |            |          |
| Commercial /<br>Retail | 1092.26 m²             | 0          | Level 00 |
| Residential            | 1010.58 m <sup>2</sup> | 8          | Level 01 |
| Residential            | 1010.58 m <sup>2</sup> | 8          | Level 02 |
| Residential            | 853.88 m <sup>2</sup>  | 7          | Level 03 |
| Residential            | 853.88 m²              | 7          | Level 04 |
| C5                     | 4821.18 m²             |            |          |
| Residential            | 1107.01 m²             | 7          | Level 00 |
| Residential            | 1107.01 m²             | 9          | Level 01 |
| Residential            | 1107.01 m²             | 9          | Level 02 |
| Residential            | 1107.01 m²             | 9          | Level 03 |
| Residential            | 1107.01 m²             | 9          | Level 04 |
| Residential            | 1107.01 m²             | 9          | Level 05 |
|                        | 6642.07 m²             |            |          |

|                   | 6642.07 m <sup>2</sup> |        |                  |
|-------------------|------------------------|--------|------------------|
| C5a               |                        |        |                  |
| Residential       | 170.05 m²              | 2      | Level 00         |
| Residential       | 170.05 m²              | 1      | Level 01         |
|                   | 340.10 m²              | _      |                  |
|                   |                        |        |                  |
| C6                |                        |        |                  |
| Commercial/Retail | 1792                   | 2.85 0 | Lower Ground     |
| Residential       | 706                    | 5.00 7 | Upper Ground     |
| Urban Services    | 943                    | 3.00 0 | Upper Ground     |
| Commercial/Retail | (                      | 0.00   | Upper Ground     |
| Residential       | 938                    | 3.00 7 | Level 01 + Mezz  |
| Urban Services    | 972                    | 2.00 0 | Level 01         |
| Residential       | 473                    | 3.00 4 | Level 02         |
| Urban Services    | 1338                   | 3.00 0 | Level 02 + Mezz. |
| Residential       | 699                    | 9.00 4 | Level 03         |
| Residential       | 576                    | 5.00 4 | Level 04         |
| Residential       | 576                    | 5.00 4 | Level 05         |
| Residential       | 576                    | 5.00 4 | Level 06         |
| Residential       | 720                    | 0.00 4 | Level 07 + Mezz  |

|                        | BUILDII               | NG AREAS   |          |
|------------------------|-----------------------|------------|----------|
| Usage                  | GBA (m2)              | Apartments | Level    |
| C7                     |                       |            |          |
| Residential            | 300.00 m <sup>2</sup> | 3          | Level 01 |
| Residential            | 300.00 m <sup>2</sup> | 3          | Level 02 |
| Residential            | 300.00 m <sup>2</sup> | 3          | Level 03 |
| Commercial /<br>Retail | 700.01 m²             | -          | Level 00 |
|                        | 1600.01 m²            | •          | •        |
| C8                     |                       |            |          |
| Residential            | 502.50 m <sup>2</sup> | 5          | Level 01 |
| Residential            | 502.50 m <sup>2</sup> | 5          | Level 02 |
| Residential            | 502.50 m <sup>2</sup> | 5          | Level 03 |
| Residential            | 502.50 m <sup>2</sup> | 5          | Level 04 |
| Residential            | 502.50 m <sup>2</sup> | 5          | Level 05 |
| Commercial /<br>Retail | 499.99 m²             | -          | Level 00 |
| Commercial /<br>Retail | 200.73 m²             |            | Level LG |
|                        | 3213.22 m²            | •          |          |
| C9                     |                       |            |          |
| Commercial /<br>Retail | 1475.78 m²            | -          | Level 00 |
| Residential            | 840.00 m <sup>2</sup> | 6          | Level 01 |
| Residential            | 840.00 m²             | 6          | Level 02 |
|                        | 3155.78 m²            | •          | •        |

| Usage                      | GBA (m2)               | Apartments     | Level                |
|----------------------------|------------------------|----------------|----------------------|
|                            |                        |                |                      |
| E2                         | Tana a                 | T <sub>a</sub> | I                    |
| Commercial /               | 803.25 m <sup>2</sup>  | 0              | Level 00             |
| Retail<br>Residential      | 284.24 m²              | 2              | Level 00             |
|                            | 1085.96 m <sup>2</sup> | 9              |                      |
| Residential<br>Residential | 1085.96 m²             | 9              | Level 01<br>Level 02 |
| Residential                | 1085.96 m²             | 9              | Level 02             |
| Residential                | 1085.96 m²             | 9              |                      |
| Residential                | 1085.96 m²             | 9              | Level 04<br>Level 05 |
| Residential                |                        | la             | Level 05             |
| E3                         | 6517.31 m <sup>2</sup> |                |                      |
| Commercial /               | 467.47 m²              |                | Level 00             |
| Retail                     | 407.47 111             |                | Level 00             |
| Residential                | 303.20 m²              | 3              | Level 00             |
| Residential                | 773.74 m²              | 7              | Level 01             |
| Residential                | 773.74 m²              | 7              | Level 02             |
| Residential                | 773.74 m²              | 7              | Level 03             |
| Residential                | 773.74 m²              | 7              | Level 04             |
| rtooidorita                | 3865.63 m²             | 1.             | 12010.0.             |
| E4                         | 0000.00                |                |                      |
| Residential                | 90.00 m²               | 1              | Level 00             |
| Residential                | 90.00 m <sup>2</sup>   | 1              | Level 00             |
| Residential                | 90.00 m²               | 1              | Level 00             |
| Residential                | 90.00 m <sup>2</sup>   | 1              | Level 00             |
| Residential                | 90.00 m <sup>2</sup>   | 1              | Level 00             |
| Residential                | 90.00 m <sup>2</sup>   | 1              | Level 00             |
| Residential                | 70.00 m <sup>2</sup>   | -              | Level 01             |
| Residential                | 70.00 m <sup>2</sup>   | -              | Level 01             |
| Residential                | 70.00 m <sup>2</sup>   | -              | Level 01             |
| Residential                | 70.00 m <sup>2</sup>   | -              | Level 01             |
| Residential                | 70.00 m²               | -              | Level 01             |
| Residential                | 70.00 m²               | -              | Level 01             |
| Residential                | 70.00 m²               | -              | Level 02             |
| Residential                | 70.00 m²               | -              | Level 02             |
| Residential                | 70.00 m²               | -              | Level 02             |
| Residential                | 70.00 m <sup>2</sup>   | -              | Level 02             |
| Residential                | 70.00 m <sup>2</sup>   | -              | Level 02             |
| Recidential                | 70.00 m²               |                | Level 02             |

BUILDING AREAS

| Lleago                                                                                                                                                                              |                                                                                                                                                                                              |            |                                                                                                                                        |                                                                                                                                                                                                                         |                                                                                                                                                                                                                      |            |                                                                                                                                                 |
|-------------------------------------------------------------------------------------------------------------------------------------------------------------------------------------|----------------------------------------------------------------------------------------------------------------------------------------------------------------------------------------------|------------|----------------------------------------------------------------------------------------------------------------------------------------|-------------------------------------------------------------------------------------------------------------------------------------------------------------------------------------------------------------------------|----------------------------------------------------------------------------------------------------------------------------------------------------------------------------------------------------------------------|------------|-------------------------------------------------------------------------------------------------------------------------------------------------|
| Usage                                                                                                                                                                               | GBA (m2)                                                                                                                                                                                     | Apartments | Level                                                                                                                                  | Usage                                                                                                                                                                                                                   | GBA (m2)                                                                                                                                                                                                             | Apartments | Leve                                                                                                                                            |
|                                                                                                                                                                                     |                                                                                                                                                                                              |            |                                                                                                                                        | 10/4                                                                                                                                                                                                                    |                                                                                                                                                                                                                      |            |                                                                                                                                                 |
| nmercial /                                                                                                                                                                          | 803.25 m²                                                                                                                                                                                    | 0          | Level 00                                                                                                                               | W1<br>Residential                                                                                                                                                                                                       | 728.16 m²                                                                                                                                                                                                            | 6          | Level 00                                                                                                                                        |
| ail                                                                                                                                                                                 | 000.20111                                                                                                                                                                                    | ľ          | Level oo                                                                                                                               | Residential                                                                                                                                                                                                             | 728.16 m²                                                                                                                                                                                                            | 7          | Level 01                                                                                                                                        |
| sidential                                                                                                                                                                           | 284.24 m²                                                                                                                                                                                    | 2          | Level 00                                                                                                                               | Residential                                                                                                                                                                                                             | 728.16 m²                                                                                                                                                                                                            | 7          | Level 02                                                                                                                                        |
| sidential                                                                                                                                                                           | 1085.96 m²                                                                                                                                                                                   | 9          | Level 01                                                                                                                               | residential                                                                                                                                                                                                             | 2184.49 m²                                                                                                                                                                                                           | 1          | LEVEI UZ                                                                                                                                        |
| idential                                                                                                                                                                            | 1085.96 m²                                                                                                                                                                                   | 9          | Level 02                                                                                                                               | W2                                                                                                                                                                                                                      | 2104.45111                                                                                                                                                                                                           |            |                                                                                                                                                 |
| sidential                                                                                                                                                                           | 1085.96 m²                                                                                                                                                                                   | 9          | Level 03                                                                                                                               | Residential                                                                                                                                                                                                             | 728.16 m²                                                                                                                                                                                                            | 6          | Level 00                                                                                                                                        |
| sidential                                                                                                                                                                           | 1085.96 m²                                                                                                                                                                                   | 9          | Level 04                                                                                                                               | Residential                                                                                                                                                                                                             | 728.16 m²                                                                                                                                                                                                            | 7          | Level 01                                                                                                                                        |
| sidential                                                                                                                                                                           | 1085.96 m²                                                                                                                                                                                   | 9          | Level 05                                                                                                                               | Residential                                                                                                                                                                                                             | 728.16 m²                                                                                                                                                                                                            | 7          | Level 02                                                                                                                                        |
| naoritani                                                                                                                                                                           | 6517.31 m²                                                                                                                                                                                   | 10         | 2010.00                                                                                                                                | Residential                                                                                                                                                                                                             | 2184.49 m²                                                                                                                                                                                                           | 1          | Level 02                                                                                                                                        |
|                                                                                                                                                                                     | 0017.01111                                                                                                                                                                                   |            |                                                                                                                                        | W3                                                                                                                                                                                                                      | 2104.49111                                                                                                                                                                                                           |            |                                                                                                                                                 |
| nmercial /                                                                                                                                                                          | 467.47 m²                                                                                                                                                                                    |            | Level 00                                                                                                                               | Residential                                                                                                                                                                                                             | 728.16 m²                                                                                                                                                                                                            | 6          | Level 00                                                                                                                                        |
| ail                                                                                                                                                                                 |                                                                                                                                                                                              |            |                                                                                                                                        | Residential                                                                                                                                                                                                             | 728.16 m²                                                                                                                                                                                                            | 7          | Level 01                                                                                                                                        |
| sidential                                                                                                                                                                           | 303.20 m²                                                                                                                                                                                    | 3          | Level 00                                                                                                                               | Residential                                                                                                                                                                                                             | 728.16 m²                                                                                                                                                                                                            | 7          | Level 02                                                                                                                                        |
| sidential                                                                                                                                                                           | 773.74 m²                                                                                                                                                                                    | 7          | Level 01                                                                                                                               | rootorital                                                                                                                                                                                                              | 2184.49 m²                                                                                                                                                                                                           | 1.         | 12010102                                                                                                                                        |
| sidential                                                                                                                                                                           | 773.74 m²                                                                                                                                                                                    | 7          | Level 02                                                                                                                               | W4                                                                                                                                                                                                                      | 2104.40111                                                                                                                                                                                                           |            |                                                                                                                                                 |
| sidential                                                                                                                                                                           | 773.74 m²                                                                                                                                                                                    | 7          | Level 03                                                                                                                               | Residential                                                                                                                                                                                                             | 728.16 m²                                                                                                                                                                                                            | 6          | Level 00                                                                                                                                        |
| sidential                                                                                                                                                                           | 773.74 m²                                                                                                                                                                                    | 7          | Level 04                                                                                                                               | Residential                                                                                                                                                                                                             | 728.16 m²                                                                                                                                                                                                            | 7          | Level 01                                                                                                                                        |
|                                                                                                                                                                                     | 3865.63 m²                                                                                                                                                                                   | •          |                                                                                                                                        | Residential                                                                                                                                                                                                             | 728.16 m²                                                                                                                                                                                                            | 7          | Level 02                                                                                                                                        |
|                                                                                                                                                                                     |                                                                                                                                                                                              |            |                                                                                                                                        | residential                                                                                                                                                                                                             | 2184.49 m²                                                                                                                                                                                                           | 1'         | LEVEI UZ                                                                                                                                        |
| sidential                                                                                                                                                                           | 90.00 m²                                                                                                                                                                                     | 1          | Level 00                                                                                                                               | W5                                                                                                                                                                                                                      | 2104.49111                                                                                                                                                                                                           |            |                                                                                                                                                 |
| idential                                                                                                                                                                            | 90.00 m <sup>2</sup>                                                                                                                                                                         | 1          | Level 00                                                                                                                               | Residential                                                                                                                                                                                                             | 90.00 m²                                                                                                                                                                                                             | 1          | Level 00                                                                                                                                        |
| , a o i i i i i i i                                                                                                                                                                 |                                                                                                                                                                                              |            | 11 00                                                                                                                                  | residential                                                                                                                                                                                                             | 30.00 111                                                                                                                                                                                                            |            |                                                                                                                                                 |
| sidential                                                                                                                                                                           | 90.00 m²                                                                                                                                                                                     | 1          | Level 00                                                                                                                               | Docidontial                                                                                                                                                                                                             | 00 00 m²                                                                                                                                                                                                             |            |                                                                                                                                                 |
|                                                                                                                                                                                     | 90.00 m <sup>2</sup><br>90.00 m <sup>2</sup>                                                                                                                                                 | 1          | Level 00                                                                                                                               | Residential                                                                                                                                                                                                             | 90.00 m <sup>2</sup>                                                                                                                                                                                                 | 1          | Level 00                                                                                                                                        |
| sidential                                                                                                                                                                           |                                                                                                                                                                                              | 1          |                                                                                                                                        | Residential                                                                                                                                                                                                             | 90.00 m²                                                                                                                                                                                                             | 1          | Level 00                                                                                                                                        |
| sidential<br>sidential                                                                                                                                                              | 90.00 m <sup>2</sup>                                                                                                                                                                         | 1          | Level 00                                                                                                                               | Residential<br>Residential                                                                                                                                                                                              | 90.00 m <sup>2</sup><br>90.00 m <sup>2</sup>                                                                                                                                                                         | 1          | Level 00<br>Level 00                                                                                                                            |
| sidential<br>sidential<br>sidential                                                                                                                                                 | 90.00 m <sup>2</sup><br>90.00 m <sup>2</sup>                                                                                                                                                 | 1          | Level 00<br>Level 00                                                                                                                   | Residential<br>Residential                                                                                                                                                                                              | 90.00 m <sup>2</sup><br>90.00 m <sup>2</sup><br>90.00 m <sup>2</sup>                                                                                                                                                 | 1 1 1      | Level 00<br>Level 00<br>Level 00                                                                                                                |
| sidential<br>sidential<br>sidential                                                                                                                                                 | 90.00 m <sup>2</sup><br>90.00 m <sup>2</sup><br>90.00 m <sup>2</sup>                                                                                                                         | 1          | Level 00<br>Level 00<br>Level 00                                                                                                       | Residential Residential Residential Residential                                                                                                                                                                         | 90.00 m <sup>2</sup><br>90.00 m <sup>2</sup><br>90.00 m <sup>2</sup><br>90.00 m <sup>2</sup>                                                                                                                         | 1          | Level 00<br>Level 00<br>Level 00<br>Level 00                                                                                                    |
| sidential<br>sidential<br>sidential<br>sidential                                                                                                                                    | 90.00 m <sup>2</sup><br>90.00 m <sup>2</sup><br>90.00 m <sup>2</sup><br>70.00 m <sup>2</sup>                                                                                                 | 1          | Level 00<br>Level 00<br>Level 00<br>Level 01                                                                                           | Residential Residential Residential Residential Residential                                                                                                                                                             | 90.00 m <sup>2</sup><br>90.00 m <sup>2</sup><br>90.00 m <sup>2</sup><br>90.00 m <sup>2</sup><br>70.00 m <sup>2</sup>                                                                                                 | 1 1 1      | Level 00<br>Level 00<br>Level 00<br>Level 00<br>Level 01                                                                                        |
| sidential<br>sidential<br>sidential<br>sidential<br>sidential                                                                                                                       | 90.00 m <sup>2</sup><br>90.00 m <sup>2</sup><br>90.00 m <sup>2</sup><br>70.00 m <sup>2</sup><br>70.00 m <sup>2</sup>                                                                         | 1          | Level 00<br>Level 00<br>Level 00<br>Level 01<br>Level 01                                                                               | Residential Residential Residential Residential Residential Residential                                                                                                                                                 | 90.00 m <sup>2</sup><br>90.00 m <sup>2</sup><br>90.00 m <sup>2</sup><br>90.00 m <sup>2</sup><br>70.00 m <sup>2</sup><br>70.00 m <sup>2</sup>                                                                         | 1 1 1      | Level 00<br>Level 00<br>Level 00<br>Level 00<br>Level 01<br>Level 01                                                                            |
| sidential<br>sidential<br>sidential<br>sidential<br>sidential<br>sidential                                                                                                          | 90.00 m²<br>90.00 m²<br>90.00 m²<br>70.00 m²<br>70.00 m²<br>70.00 m²                                                                                                                         | 1          | Level 00 Level 00 Level 00 Level 01 Level 01 Level 01                                                                                  | Residential Residential Residential Residential Residential Residential Residential Residential                                                                                                                         | 90.00 m <sup>2</sup><br>90.00 m <sup>2</sup><br>90.00 m <sup>2</sup><br>90.00 m <sup>2</sup><br>70.00 m <sup>2</sup><br>70.00 m <sup>2</sup><br>70.00 m <sup>2</sup>                                                 | 1 1 1      | Level 00<br>Level 00<br>Level 00<br>Level 00<br>Level 01<br>Level 01<br>Level 01                                                                |
| sidential<br>sidential<br>sidential<br>sidential<br>sidential<br>sidential<br>sidential                                                                                             | 90.00 m <sup>2</sup><br>90.00 m <sup>2</sup><br>90.00 m <sup>2</sup><br>70.00 m <sup>2</sup><br>70.00 m <sup>2</sup><br>70.00 m <sup>2</sup><br>70.00 m <sup>2</sup>                         | 1          | Level 00 Level 00 Level 00 Level 01 Level 01 Level 01 Level 01 Level 01                                                                | Residential Residential Residential Residential Residential Residential Residential Residential Residential                                                                                                             | 90.00 m <sup>2</sup><br>90.00 m <sup>2</sup><br>90.00 m <sup>2</sup><br>90.00 m <sup>2</sup><br>90.00 m <sup>2</sup><br>70.00 m <sup>2</sup><br>70.00 m <sup>2</sup><br>70.00 m <sup>2</sup><br>70.00 m <sup>2</sup> | 1 1 1      | Level 00 Level 00 Level 00 Level 00 Level 01 Level 01 Level 01 Level 01 Level 01                                                                |
| sidential<br>sidential<br>sidential<br>sidential<br>sidential<br>sidential<br>sidential<br>sidential                                                                                | 90.00 m <sup>2</sup><br>90.00 m <sup>2</sup><br>90.00 m <sup>2</sup><br>70.00 m <sup>2</sup><br>70.00 m <sup>2</sup><br>70.00 m <sup>2</sup><br>70.00 m <sup>2</sup><br>70.00 m <sup>2</sup> | 1          | Level 00 Level 00 Level 00 Level 01                                              | Residential                                                                                                 | 90.00 m <sup>2</sup><br>90.00 m <sup>2</sup><br>90.00 m <sup>2</sup><br>90.00 m <sup>2</sup><br>70.00 m <sup>2</sup><br>70.00 m <sup>2</sup><br>70.00 m <sup>2</sup><br>70.00 m <sup>2</sup><br>70.00 m <sup>2</sup> | 1 1 1      | Level 00 Level 00 Level 00 Level 00 Level 01 Level 01 Level 01 Level 01 Level 01 Level 01                                                       |
| sidential<br>sidential<br>sidential<br>sidential<br>sidential<br>sidential<br>sidential<br>sidential<br>sidential                                                                   | 90.00 m²<br>90.00 m²<br>90.00 m²<br>70.00 m²<br>70.00 m²<br>70.00 m²<br>70.00 m²<br>70.00 m²<br>70.00 m²                                                                                     | 1          | Level 00 Level 00 Level 00 Level 01                                     | Residential                                                                         | 90.00 m²<br>90.00 m²<br>90.00 m²<br>90.00 m²<br>90.00 m²<br>70.00 m²<br>70.00 m²<br>70.00 m²<br>70.00 m²<br>70.00 m²                                                                                                 | 1 1 1      | Level 00 Level 00 Level 00 Level 00 Level 01                                     |
| sidential<br>sidential<br>sidential<br>sidential<br>sidential<br>sidential<br>sidential<br>sidential<br>sidential<br>sidential<br>sidential                                         | 90.00 m²<br>90.00 m²<br>90.00 m²<br>70.00 m²<br>70.00 m²<br>70.00 m²<br>70.00 m²<br>70.00 m²<br>70.00 m²<br>70.00 m²<br>70.00 m²<br>70.00 m²                                                 | 1          | Level 00 Level 00 Level 00 Level 01 Level 02 Level 02 Level 02          | Residential                                                             | 90.00 m²<br>90.00 m²<br>90.00 m²<br>90.00 m²<br>90.00 m²<br>70.00 m²<br>70.00 m²<br>70.00 m²<br>70.00 m²<br>70.00 m²<br>70.00 m²                                                                                     | 1 1 1      | Level 00 Level 00 Level 00 Level 00 Level 01 Level 02                   |
| sidential                                         | 90.00 m²<br>90.00 m²<br>90.00 m²<br>70.00 m²                                     | 1          | Level 00 Level 00 Level 00 Level 01 Level 02 Level 02 Level 02 Level 02          | Residential                                                 | 90.00 m²<br>90.00 m²<br>90.00 m²<br>90.00 m²<br>90.00 m²<br>70.00 m²<br>70.00 m²<br>70.00 m²<br>70.00 m²<br>70.00 m²<br>70.00 m²<br>70.00 m²                                                                         | 1 1 1      | Level 00 Level 00 Level 00 Level 00 Level 01 Level 02 Level 02 Level 02                   |
| sidential           | 90.00 m²<br>90.00 m²<br>90.00 m²<br>70.00 m²                         | 1          | Level 00 Level 00 Level 00 Level 01 Level 01 Level 01 Level 01 Level 01 Level 01 Level 02 Level 02 Level 02 Level 02                   | Residential                         | 90.00 m²<br>90.00 m²<br>90.00 m²<br>90.00 m²<br>90.00 m²<br>70.00 m²<br>70.00 m²<br>70.00 m²<br>70.00 m²<br>70.00 m²<br>70.00 m²<br>70.00 m²<br>70.00 m²<br>70.00 m²                                                 | 1 1 1      | Level 00 Level 00 Level 00 Level 00 Level 01 Level 02 Level 02 Level 02          |
| sidential | 90.00 m²<br>90.00 m²<br>90.00 m²<br>70.00 m²             | 1          | Level 00 Level 00 Level 00 Level 01 Level 01 Level 01 Level 01 Level 01 Level 01 Level 02 Level 02 Level 02 Level 02 Level 02 Level 02 | Residential | 90.00 m² 90.00 m² 90.00 m² 90.00 m² 90.00 m² 70.00 m²                                                             | 1 1 1      | Level 00 Level 00 Level 00 Level 00 Level 01 Level 02 Level 02 Level 02 Level 02 Level 02 |
| sidential           | 90.00 m²<br>90.00 m²<br>90.00 m²<br>70.00 m²                         | 1          | Level 00 Level 00 Level 00 Level 01 Level 01 Level 01 Level 01 Level 01 Level 01 Level 02 Level 02 Level 02 Level 02                   | Residential                         | 90.00 m²<br>90.00 m²<br>90.00 m²<br>90.00 m²<br>90.00 m²<br>70.00 m²<br>70.00 m²<br>70.00 m²<br>70.00 m²<br>70.00 m²<br>70.00 m²<br>70.00 m²<br>70.00 m²<br>70.00 m²                                                 | 1 1 1      | Level 00 Level 00 Level 00 Level 00 Level 01 Level 02 Level 02 Level 02 Level 02          |