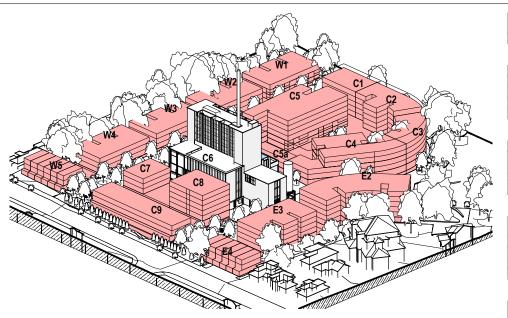

BUILDING AREAS

PROJECT MANAGER

COLLIERS

TEL 02 9437 1300 fax 02 9966 9804

CLIENT FRESHFOODS BUSHELLS COFFEE FACTORY 160 BURWOOD RD, CONCORD. NSW BVN PROJECT NUMBER 1504003 DRAWING KEY TRUE NORTH

**BUILDING AREAS** AR-XX-XX-001